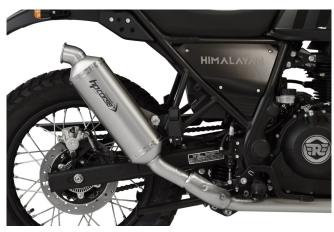

Oval shaped and ultra light, the Hp Corse SP-1 slip on features a low-thickness titanium or stainless body. Both the short version (300 mm) and standard length (350 mm) allow to save every gram of weight possible making this appliance the lightest in its class.

The single exit spout with a generous diameter, synonim of a glorious aural experience, is equipped with a removable db killer.

This trusted companion both on tarmac or along dirty roads is an avid explorer - the reinforced mounting brackets are TIG hand-welded as well as all the titanium and AISI 304 stainless steel parts. The insert bushes are CNC machined from solid to guarantee impeccable couplings. SP-1 encloses everything is required for a solid and perfect assembly. Hp Corse SP-1 Slip-On muffler is available in natural titanium, satinated steel and mat black steel both refined with Hp

Less is more, the art of simplicity as ultimate expression of sophistication. A minimalistic yet modern approch for a new breed of exhausts with a no-frills look ready to unleash its true essence. Because the very essence of things lays in simplicity. Inspired by the great African rallies and their myth, the new SP-1 has been masterminded in the heart of the Motor Valley and reinterprets the past in order to shape the future. An ultra lightweight oval-shaped exhaust featuring a minimal round shaped and non welded nozzle which perfectly fits the latest off-road motorcycles. Sturdy in shape and soul, SP-1 comes with a full titanium or stainles body, slip on system and removable db killer. The exhaust features TIG handwelded mounting brackets, a machined by solid inlet and HP Corse laser engraved logo. Engineered to the be the strongest, SP-1 has been extensively tested at the test bench and on the most demanding tracks. Available in one lengths, 300 mm, according to desired mounting position.