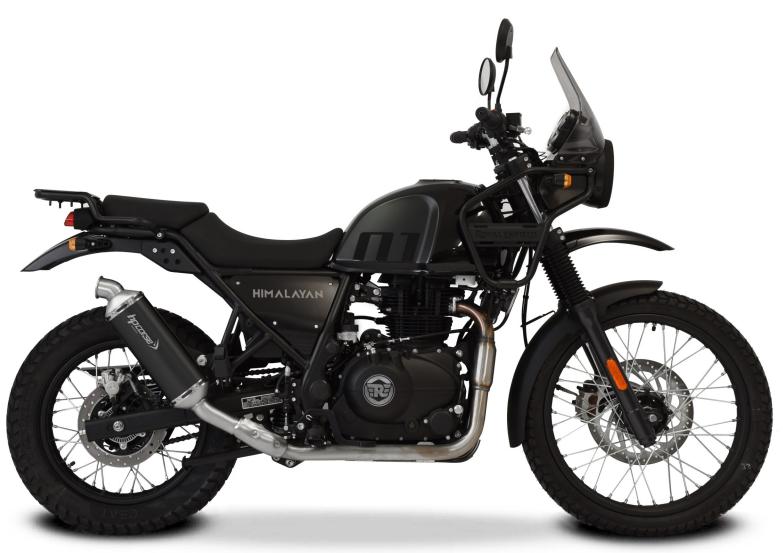

**CATALOGUE EXHAUSTS**ROYAL ENFIELD Himalayan

ENG

If you suffer from rally fever, let this exhaust heal your adventurous soul.

Inspired by the legendary Dakarian rally raids, engineered in the heart of the Motor Valley having in mind the African grueling dunes and sandstorms, SP-1 reinterprets its glorious roots with a modern approach.

Less is more, the art of simplicity as ultimate expression of sophistication. A minimalistic yet modern approch for a new breed of exhausts with a no-frills look ready to unleash its true essence. Because the very essence of things lays in simplicity. Inspired by the great African rallies and their myth, the new SP-1 has been masterminded in the heart of the Motor Valley and reinterprets the past in order to shape the future. An ultra lightweight oval-shaped exhaust featuring a minimal round shaped and non welded nozzle which perfectly fits the latest off-road motorcycles. Sturdy in shape and soul, SP-1 comes with a full titanium or stainles body, slip on system and removable db killer. The exhaust features TIG handwelded mounting brackets, a machined by solid inlet and HP Corse laser engraved logo. Engineered to the be the strongest, SP-1 has been extensively tested at the test bench and on the most demanding tracks. Available in one lengths, 300 mm, according to desired mounting position.