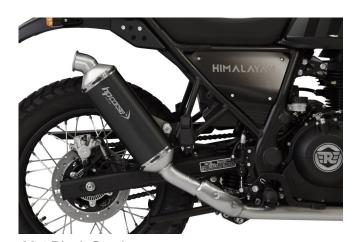

Oval shaped and ultra light, the Hp Corse SP-1 slip on features a low-thickness titanium or stainless body. Both the short version (300 mm) and standard length (350 mm) allow to save every gram of weight possible making this appliance the lightest in its class.

The single exit spout with a generous diameter, synonim of a glorious aural experience, is equipped with a removable db killer.

This trusted companion both on tarmac or along dirty roads is an avid explorer - the reinforced mounting brackets are TIG hand-welded as well as all the titanium and AISI 304 stainless steel parts. The insert bushes are CNC machined from solid to guarantee impeccable couplings. SP-1 encloses everything is required for a solid and perfect assembly. Hp Corse SP-1 Slip-On muffler is available in natural titanium, satinated steel and mat black steel both refined with Hp

- SP-1 SHORT RALLY Silencer
- Oval-shaped body lengths 300 mm
- Casing 0.8 mm thick
- Molded oval bottoms
- High quality sound-absorbing material
- Bracket tig hand made welded
- Leak-proof rivets
- HP Corse Laser engraved logo
- Weight 1600 gr (no DBK no link pipe)
- DBK removable
- Only for Race