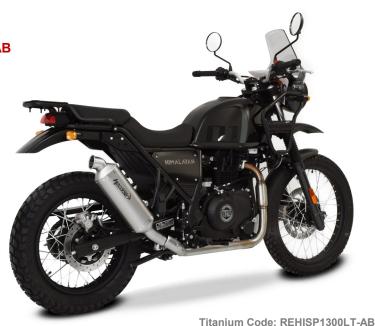

## SP-1 SHORT + RALLY LINK PIPE

FIT WITH ORIGINAL COLLECTOR

SP-1 SHORT TITANIUM + RALLY LINK PIPE Code: REHISP1300LT-AB

SP-1 SHORT SATINATED STEEL + RALLY LINK PIPE Code: REHISP1300LS-AB

SP-1 SHORT MAT BLACK STEEL + RALLY LINK PIPE Codice: REHISP1300LC-AB

- SP-1 SHORT RALLY Silencer
- Oval-shaped body lengths 300 mm
- Casing 0.8 mm thick
- Molded oval bottoms
- High quality sound-absorbing material
- Bracket tig hand made welded
- Leak-proof rivets
- HP Corse Laser engraved logo
- Weight 1600 gr (no DBK no link pipe)
- DBK removable
- Only for Race

4.900 gr. OEM SIENCER 1.900 gr. SP-1 SHORT Titanium + RALLY LINK-PIPE 2.200 gr. SP-1 SHORT Stainless + RALLY LINK-PIPE

Titanium Code: REHISP1300LT-AB

Satinated Steel Code: REHISP1300LS-AB

Mat Black Steel Code: REHISP1300LC-AB