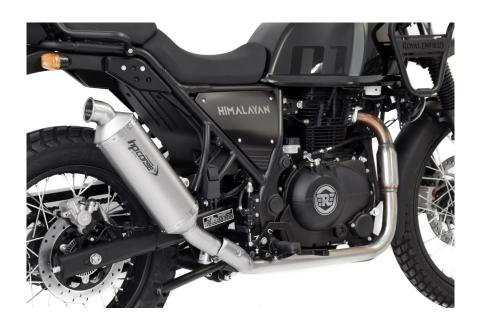

## SP-1 SHORT + RALLY LINK PIPE

FIT WITH ORIGINAL COLLECTOR

SP-1 SHORT TITANIUM + RALLY LINK PIPE Code: REHISP1300LT-AB

SP-1 SHORT SATINATED STEEL + RALLY LINK PIPE Code: REHISP1300LS-AB

SP-1 SHORT MAT BLACK STEEL + RALLY LINK PIPE Codice: REHISP1300LC-AB

4.900 gr. OEM SIENCER 1.900 gr. SP-1 SHORT Titanium + RALLY LINK-PIPE 2.200 gr. SP-1 SHORT Stainless + RALLY LINK-PIPE

Titanium Code: REHISP1300LT-AB

Satinated Steel Code: REHISP1300LS-AB

Mat Black Steel Code: REHISP1300LC-AB