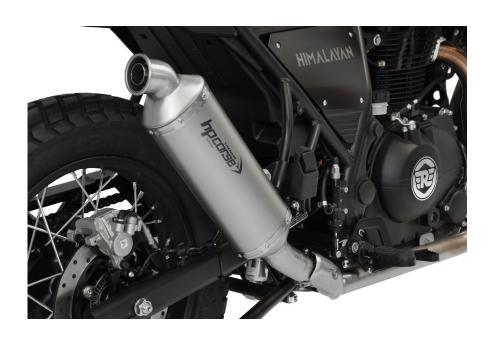

## SP-1 SHORT + RALLY LINK PIPE

FIT WITH ORIGINAL COLLECTOR

SP-1 SHORT TITANIUM + RALLY LINK PIPE Code: REHISP1300LT-AB

SP-1 SHORT SATINATED STEEL + RALLY LINK PIPE Code: REHISP1300LS-AB

SP-1 SHORT MAT BLACK STEEL + RALLY LINK PIPE Codice: REHISP1300LC-AB

4.900 gr. OEM SIENCER 1.900 gr. SP-1 SHORT Titanium + RALLY LINK-PIPE 2.200 gr. SP-1 SHORT Stainless + RALLY LINK-PIPE

Titanium Code: REHISP1300LT-AB

Satinated Steel Code: REHISP1300LS-AB

Mat Black Steel Code: REHISP1300LC-AB