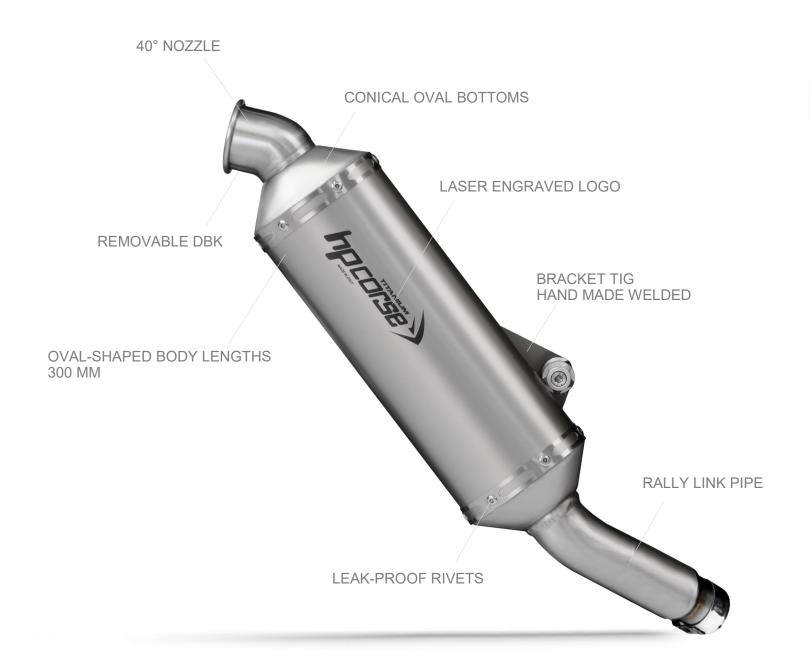

Oval shaped and ultra light, the Hp Corse SP-1 slip on features a low-thickness titanium or stainless body. Both the short version (300 mm) and standard length (350 mm) allow to save every gram of weight possible making this appliance the lightest in its class.

The single exit spout with a generous diameter, synonim of a glorious aural experience, is equipped with a removable db killer.

This trusted companion both on tarmac or along dirty roads is an avid explorer - the reinforced mounting brackets are TIG hand-welded as well as all the titanium and AISI 304 stainless steel parts. The insert bushes are CNC machined from solid to guarantee impeccable couplings. SP-1 encloses everything is required for a solid and perfect assembly. Hp Corse SP-1 Slip-On muffler is available in natural titanium, satinated steel and mat black steel both refined with Hp

- SP-1 SHORT RALLY Silencer
- Oval-shaped body lengths 300 mm
- Casing 0.8 mm thick
- Molded oval bottoms
- High quality sound-absorbing material
- Bracket tig hand made welded
- Leak-proof rivets
- HP Corse Laser engraved logo
- Weight 1600 gr (no DBK no link pipe)
- DBK removable
- Only for Race