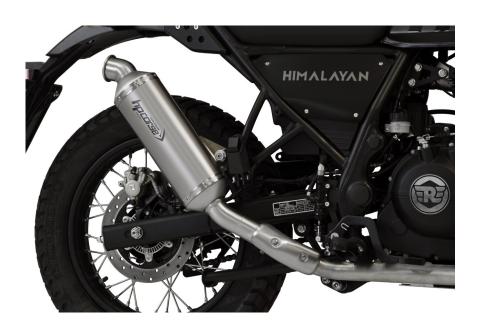

Oval shaped and ultra light, the Hp Corse SP-1 slip on features a low-thickness titanium or stainless body. Both the short version (300 mm) and standard length (350 mm) allow to save every gram of weight possible making this appliance the lightest in its class.

The single exit spout with a generous diameter, synonim of a glorious aural experience, is equipped with a removable db killer.

This trusted companion both on tarmac or along dirty roads is an avid explorer - the reinforced mounting brackets are TIG hand-welded as well as all the titanium and AISI 304 stainless steel parts. The insert bushes are CNC machined from solid to guarantee impeccable couplings. SP-1 encloses everything is required for a solid and perfect assembly. Hp Corse SP-1 Slip-On muffler is available in natural titanium, satinated steel and mat black steel both refined with Hp

- SP-1 SHORT RALLY Silencer
- Oval-shaped body lengths 300 mm
- Casing 0.8 mm thick
- Molded oval bottoms
- High quality sound-absorbing material
- Bracket tig hand made welded
- Leak-proof rivets
- HP Corse Laser engraved logo
- Weight 1600 gr (no DBK no link pipe)
- DBK removable
- Only for Race