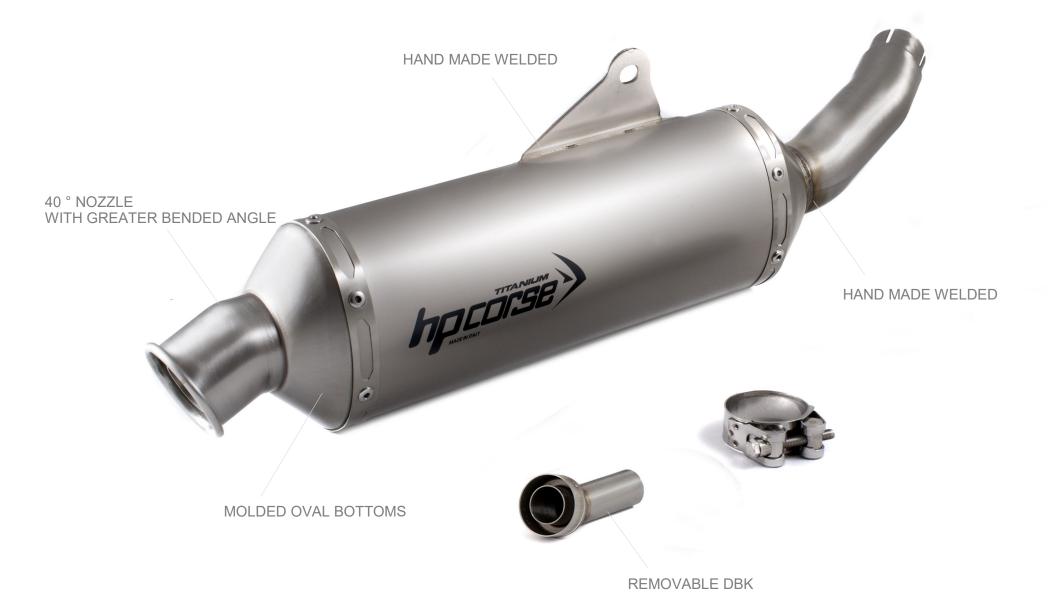

Oval shaped and ultra light, the Hp Corse SP-1 slip on features a low-thickness titanium or stainless body. Both the short version (300 mm) and standard length (350 mm) allow to save every gram of weight possible making this appliance the lightest in its class.

The single exit spout with a generous diameter, synonim of a glorious aural experience, is equipped with a removable db killer.

This trusted companion both on tarmac or along dirty roads is an avid explorer - the reinforced mounting brackets are TIG hand-welded as well as all the titanium and AISI 304 stainless steel parts. The insert bushes are CNC machined from solid to guarantee impeccable couplings. SP-1 encloses everything is required for a solid and perfect assembly. Hp Corse SP-1 Slip-On muffler is available in natural titanium, satinated steel and mat black steel both refined with Hp

- SP-1 SHORT RALLY Silencer
- Oval-shaped body lengths 300 mm
- Casing 0.8 mm thick
- Molded oval bottoms
- High quality sound-absorbing material
- Bracket tig hand made welded
- Leak-proof rivets
- HP Corse Laser engraved logo
- Weight 1600 gr (no DBK no link pipe)
- DBK removable
- Only for Race