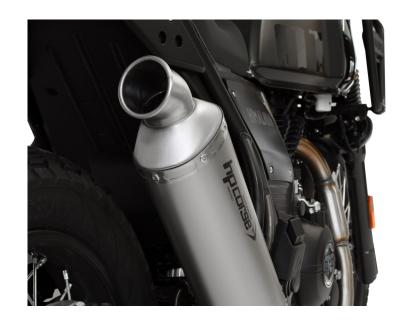

The single exit spout with a generous diameter, synonim of a glorious aural experience, is equipped with a removable db killer.

This trusted companion both on tarmac or along dirty roads is an avid explorer - the reinforced mounting brackets are TIG hand-welded as well as all the titanium and AISI 304 stainless steel parts. The insert bushes are CNC machined from solid to guarantee impeccable couplings. SP-1 encloses everything is required for a solid and perfect assembly. Hp Corse SP-1 Slip-On muffler is available in natural titanium, satinated steel and mat black steel both refined with Hp

Corse laser-marked logo.

- SP-1 SHORT RALLY Silencer
- Oval-shaped body lengths 300 mm
- Casing 0.8 mm thick
- Molded oval bottoms
- High quality sound-absorbing material
- Bracket tig hand made welded
- Leak-proof rivets
- HP Corse Laser engraved logo
- Weight 1600 gr (no DBK no link pipe)
- DBK removable
- Only for Race