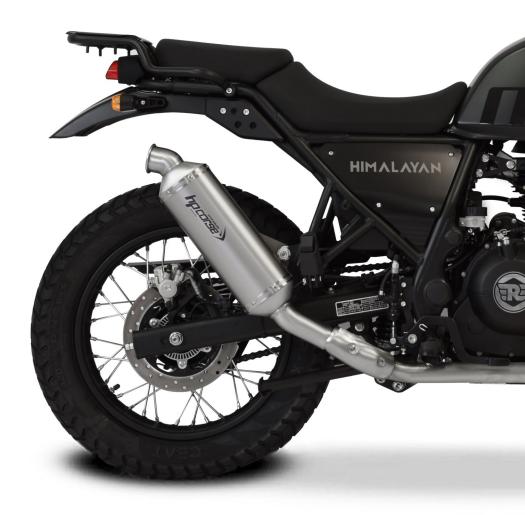

Oval shaped and ultra light, the Hp Corse SP-1 slip on features a low-thickness titanium or stainless body. Both the short version (300 mm) and standard length (350 mm) allow to save every gram of weight possible making this appliance the lightest in its class.

The single exit spout with a generous diameter, synonim of a glorious aural experience, is equipped with a removable db killer.

This trusted companion both on tarmac or along dirty roads is an avid explorer - the reinforced mounting brackets are TIG hand-welded as well as all the titanium and AISI 304 stainless steel parts. The insert bushes are CNC machined from solid to guarantee impeccable couplings. SP-1 encloses everything is required for a solid and perfect assembly. Hp Corse SP-1 Slip-On muffler is available in natural titanium, satinated steel and mat black steel both refined with Hp

- SP-1 SHORT RALLY Silencer
- Oval-shaped body lengths 300 mm
- Casing 0.8 mm thick
- Molded oval bottoms
- High quality sound-absorbing material
- Bracket tig hand made welded
- Leak-proof rivets
- HP Corse Laser engraved logo
- Weight 1600 gr (no DBK no link pipe)
- DBK removable
- Only for Race