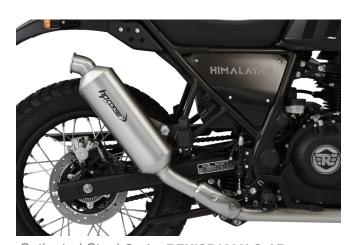

Oval shaped and ultra light, the Hp Corse SP-1 slip on features a low-thickness titanium or stainless body. Both the short version (300 mm) and standard length (350 mm) allow to save every gram of weight possible making this appliance the lightest in its class.

The single exit spout with a generous diameter, synonim of a glorious aural experience, is equipped with a removable db killer.

This trusted companion both on tarmac or along dirty roads is an avid explorer - the reinforced mounting brackets are TIG hand-welded as well as all the titanium and AISI 304 stainless steel parts. The insert bushes are CNC machined from solid to guarantee impeccable couplings. SP-1 encloses everything is required for a solid and perfect assembly. Hp Corse SP-1 Slip-On muffler is available in natural titanium, satinated steel and mat black steel both refined with Hp

- SP-1 SHORT RALLY Silencer
- Oval-shaped body lengths 300 mm
- Casing 0.8 mm thick
- Molded oval bottoms
- High quality sound-absorbing material
- Bracket tig hand made welded
- Leak-proof rivets
- HP Corse Laser engraved logo
- Weight 1600 gr (no DBK no link pipe)
- DBK removable
- Only for Race