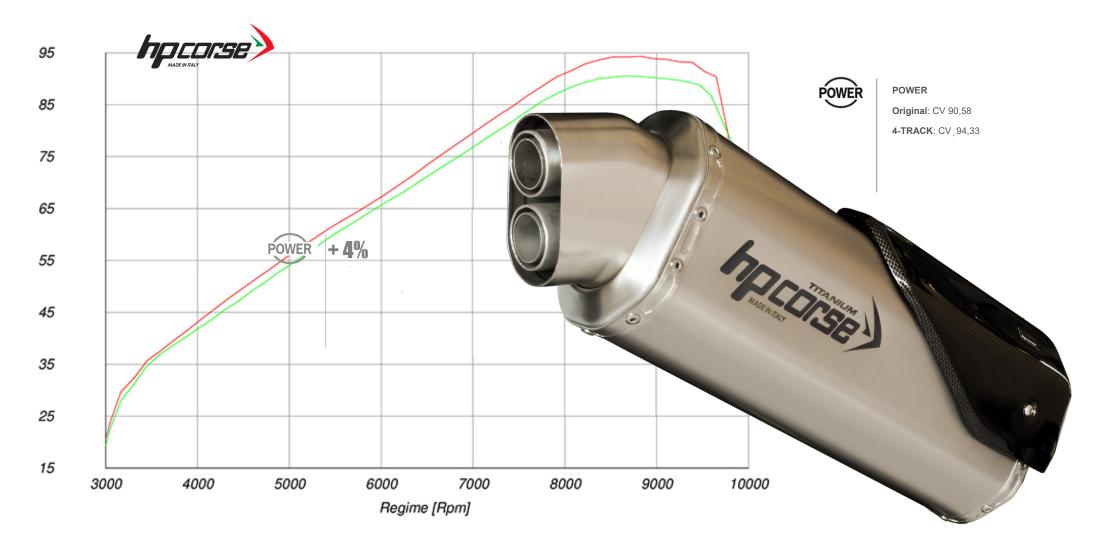

The new 4-TRACK is available in three different materials and it is able like no other to redesign the back area, enhancing its aesthetic characteristics, agility and sound. Dedicated more generally to Sport Touring / Adventure, Maxi Enduro and Crossover, the new 4-TRACK exhaust system is born to do many kilometers and withstand the most demanding situations to accompany the new riders through the roads and the paths, the mountain passes or the deserts. Tested for a long time on the bench and on the road, 4-TRACK guarantees solidity and reliability, a reduced weight compared to the original Triumph exhaust system as well as improving the performance of the English three-cylinder engine, particularly at medium and high speed.