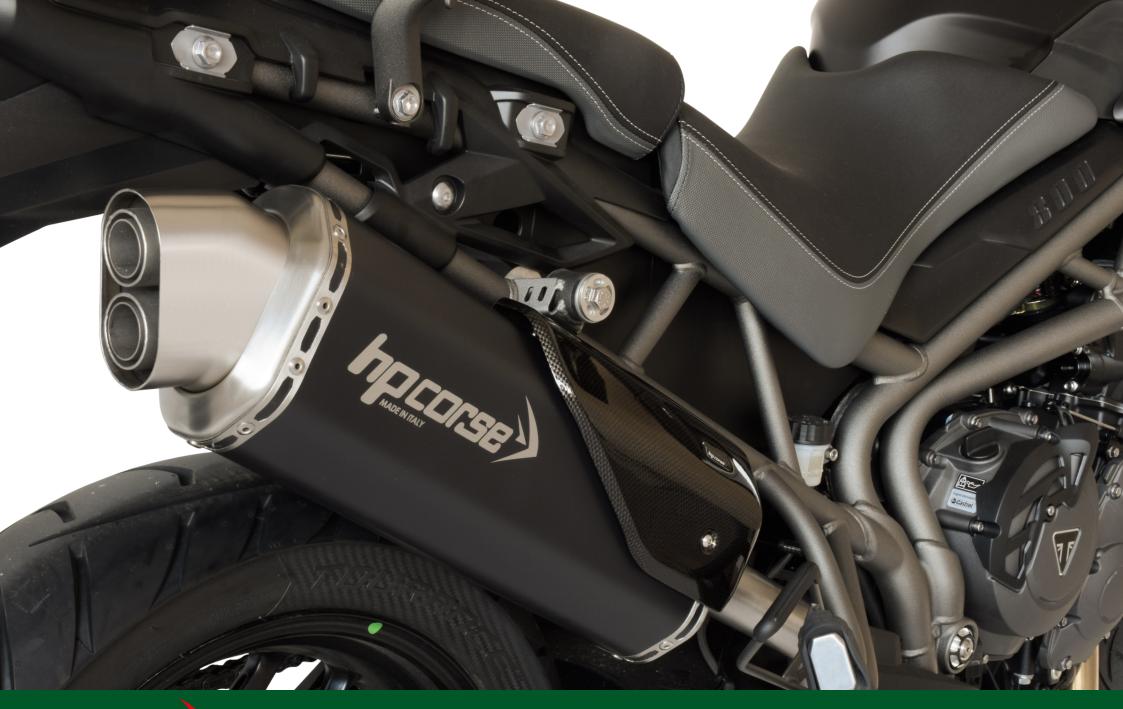

# **4-TRACK TITANIUM/CERAMIC BLACK/INOX**

- Hydroforming Technology
- Carbon-fiber cover
- Slip-on Link pipe
- Laser Logo Homologated Euro 4
- (UE) nr. 134/2014 and 2016/1824 G

TITANIUM Code: TR4T800T-AB CERAMIC BLACK Code: TR4T800C-AB INOX Code: TR4T800S-AB

# Purity of design

The new TIGER 800 is probably the most daring "adventure" ever built by Triumph. Thanks to the new generation three-cylinder engine, to an extremely reactive power supply and optimized ergonomics, it guarantees excellent performance both on the road and off-road with surprising acceleration on any type of ground. To further enhance the heart of the beautiful TIGER 800, HP CORSE has dedicated its strongest and most powerful exhaust, conceived in the land of engines, inspired by passion: 4-TRACK.

The new 4-TRACK is available in three different materials and it is able like no other to redesign the back area, enhancing its aesthetic characteristics, agility and sound. Dedicated more generally to Sport Touring / Adventure, Maxi Enduro and Crossover, the new 4-TRACK exhaust system is born to do many kilometers and withstand the most demanding situations to accompany the new riders through the roads and the paths, the mountain passes or the deserts. Tested for a long time on the bench and on the road, 4-TRACK guarantees solidity and reliability, a reduced weight compared to the original Triumph exhaust system as well as improving the performance of the English three-cylinder engine, particularly at medium and high speed.