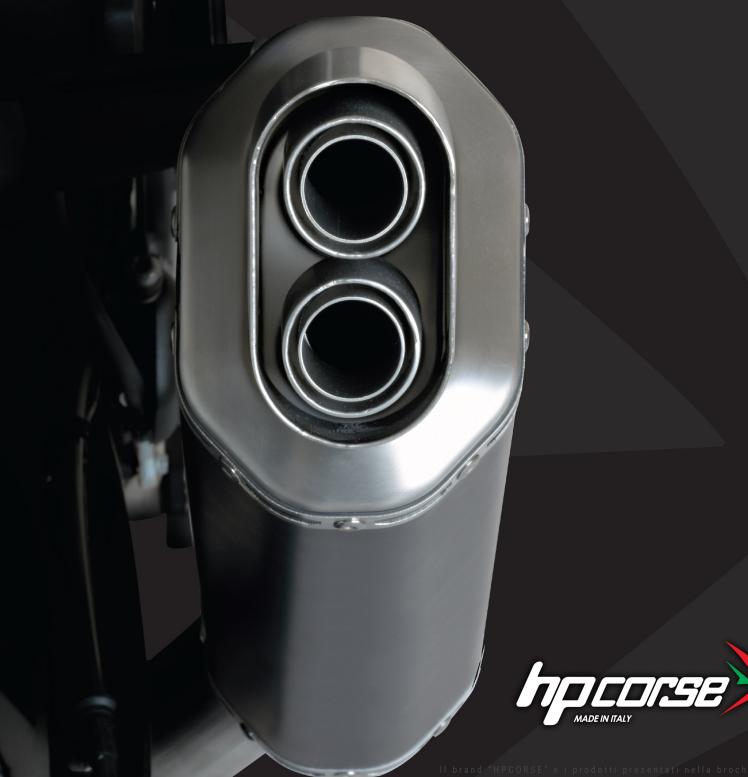

### 4-TRACK Black - Titanium - Inox

## 4-TRACK CERAMIC BLACK/TITANIUM/INOX

- Hydroformig Technology
- Carbon-fiber cover
- Slip-on Link pipe
- Laser Logo
- Homologated Euro 4
- (UE) nr. 134/2014 and 2016/1824 G

TITANIUM Code: KT4T1022T-AB CERAMIC BLACK Code: KT4T1022C-1B INOX Code: KT4T1022S-AB