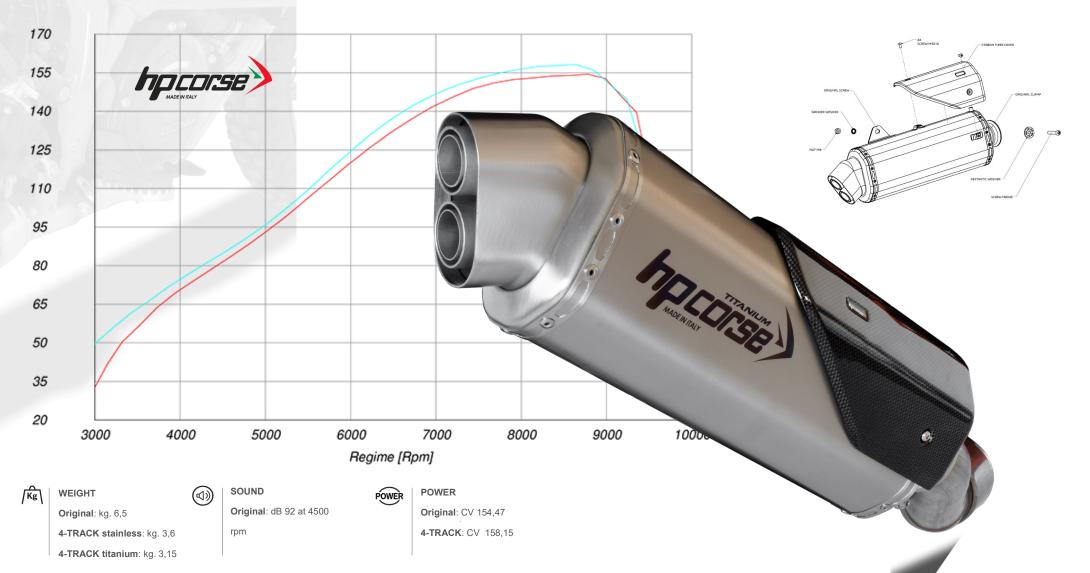

### 4-TRACK Black - Titanium - Inox

## 4-TRACK CERAMIC BLACK/TITANIUM/INOX

- Hydroformig Technology
- Carbon-fiber cover
- Slip-on Link pipe
- Laser Logo
- Homologated Euro 4
- (UE) nr. 134/2014 and 2016/1824 G

TITANIUM Code: KT4T1022T-AB CERAMIC BLACK Code: KT4T1022C-1B INOX Code: KT4T1022S-AB

### **PURITY OF DESIGN**

KTM has in its DNA the wickedness of those who love wild adventures but also the wisdom of those who know how to face and overcome all obstacles! Not just any motorbike, not a motorbike for anyone. With the **ADVENTURE 1090** and **SUPERADVENTURE 1290** (and with the previous versions "**1190**" and "**1050**") the Austrian company has always reached the state of the art among the Maxi Enduro, bikes made to devour miles and never stop, done by using all the experience accumulated over the years with the many victories in rallies around the world. A bike with an overwhelming and unpredictable nature like these, HP CORSE dedicates its strongest and most powerful exhaust, thought in the land of engines, inspired by the passion: **4-TRACK**. Dedicated to the Maxi Enduro, the Sport Touring / Adventure and the Crossover the new **4-TRACK** exhaust is able to withstand the most demanding situations and the many miles travelled to accompany the motorcyclists through the roads and paths, mountain passes or deserts. Tested for over a year on the bench and on the most demanding routes, the new HP Corse exhaust guarantees great reliability, a low weight compared to the original KTM and improves the performance of the already very powerful Mattighofen engines, especially at low and medium regime.