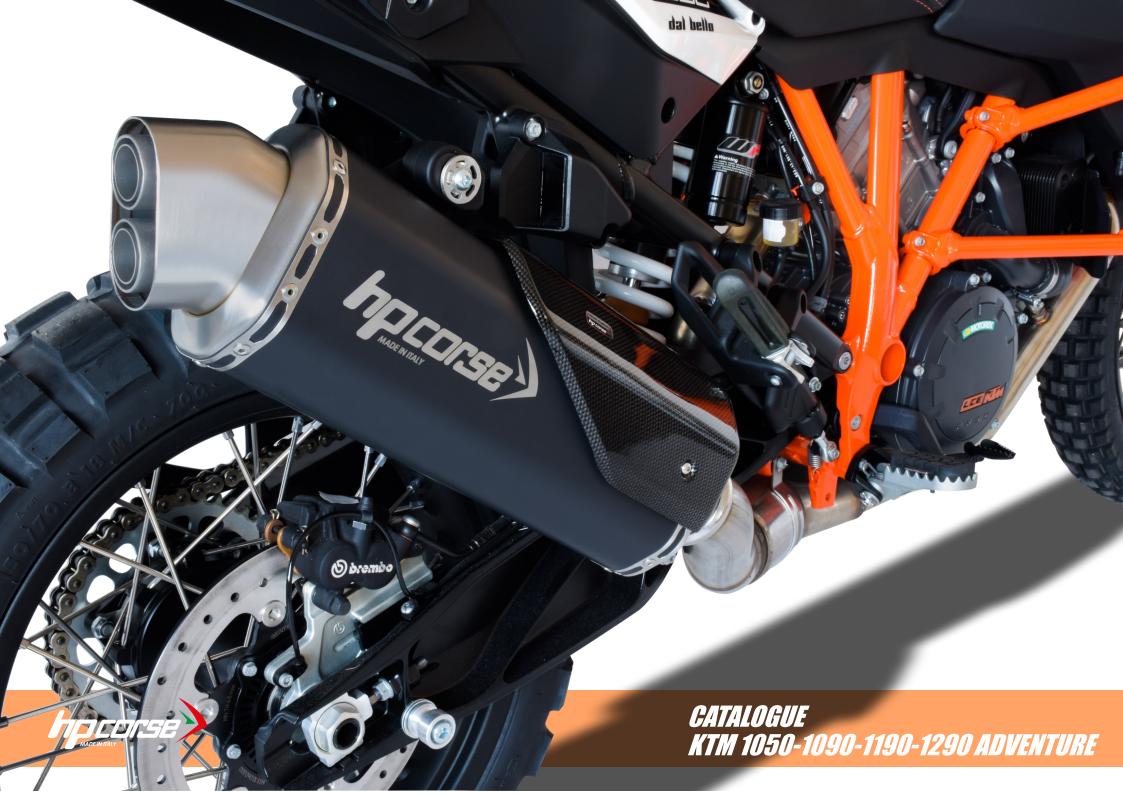

### **PURITY OF DESIGN**

KTM has in its DNA the wickedness of those who love wild adventures but also the wisdom of those who know how to face and overcome all obstacles! Not just any motorbike, not a motorbike for anyone. With the **ADVENTURE 1090** and **SUPERADVENTURE 1290** (and with the previous versions "**1190**" and "**1050**") the Austrian company has always reached the state of the art among the Maxi Enduro, bikes made to devour miles and never stop, done by using all the experience accumulated over the years with the many victories in rallies around the world. A bike with an overwhelming and unpredictable nature like these, HP CORSE dedicates its strongest and most powerful exhaust, thought in the land of engines, inspired by the passion: **4-TRACK**. Dedicated to the Maxi Enduro, the Sport Touring / Adventure and the Crossover the new **4-TRACK** exhaust is able to withstand the most demanding situations and the many miles travelled to accompany the motorcyclists through the roads and paths, mountain passes or deserts. Tested for over a year on the bench and on the most demanding routes, the new HP Corse exhaust guarantees great reliability, a low weight compared to the original KTM and improves the performance of the already very powerful Mattighofen engines, especially at low and medium regime.