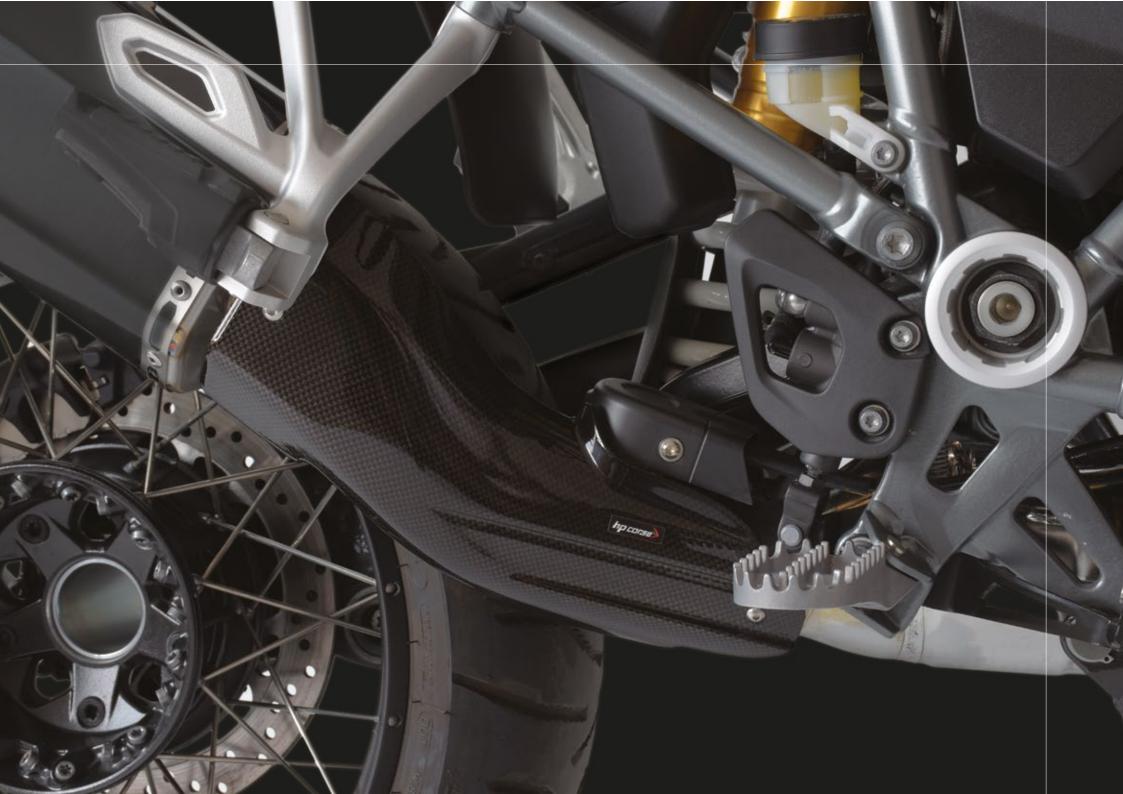

### 4-TRACK CERAMIC BLACK

Silencer 4-TRACK CERAMICK BLACK (with carbon-fiber cover) + link pipe slip-on for original collectors BMW GS. Homologated in compiance of Directive and Rule of the European Parliament (UE) nr. 134/2014 and 2016/1824 G

## 4-TRACK STAINLESS

Silencer 4-TRACK STAINLESS (with carbon-fiber cover) + link pipe slip-on for original collectors BMW GS. Homologated in compiance of Directive and Rule of the European Parliament (UE) nr. 134/2014 and 2016/1824 G.

### 4-TRACK TITANIUM

Silencer 4-TRACK TITANIUM
(with carbon-fiber cover) +link pipe slip-on for original collectors BMW GS.
Homologated in compiance of Directive and Rule of the European
Parliament (UE) nr. 134/2014 and 2016/1824 G.