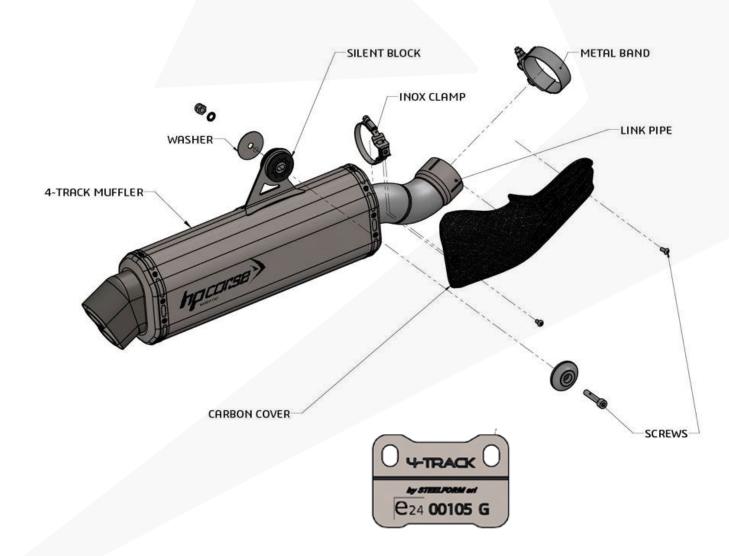

4-TRACK has the laser-engraved logo, a silencer body available in three different materials (Titanium, Satin Steel, Black Steel), which, whatever the choice, will always be lighter than the original "GS" exhausts. The back is octagonal shaped with a hydroformed spout without welds. Euro 4 approved, 4-TRACK has a length of 400 mm.

### 4-TRACK CERAMIC BLACK

Silencer 4-TRACK CERAMICK BLACK (with carbon-fiber cover) + link pipe slip-on for original collectors BMW GS. Homologated in compiance of Directive and Rule of the European Parliament (UE) nr. 134/2014 and 2016/1824 G

## 4-TRACK STAINLESS

Silencer 4-TRACK STAINLESS (with carbon-fiber cover) + link pipe slip-on for original collectors BMW GS. Homologated in compiance of Directive and Rule of the European Parliament (UE) nr. 134/2014 and 2016/1824 G.

### 4-TRACK TITANIUM

Silencer 4-TRACK TITANIUM
(with carbon-fiber cover) +link pipe slip-on for original collectors BMW GS.
Homologated in compiance of Directive and Rule of the European
Parliament (UE) nr. 134/2014 and 2016/1824 G.