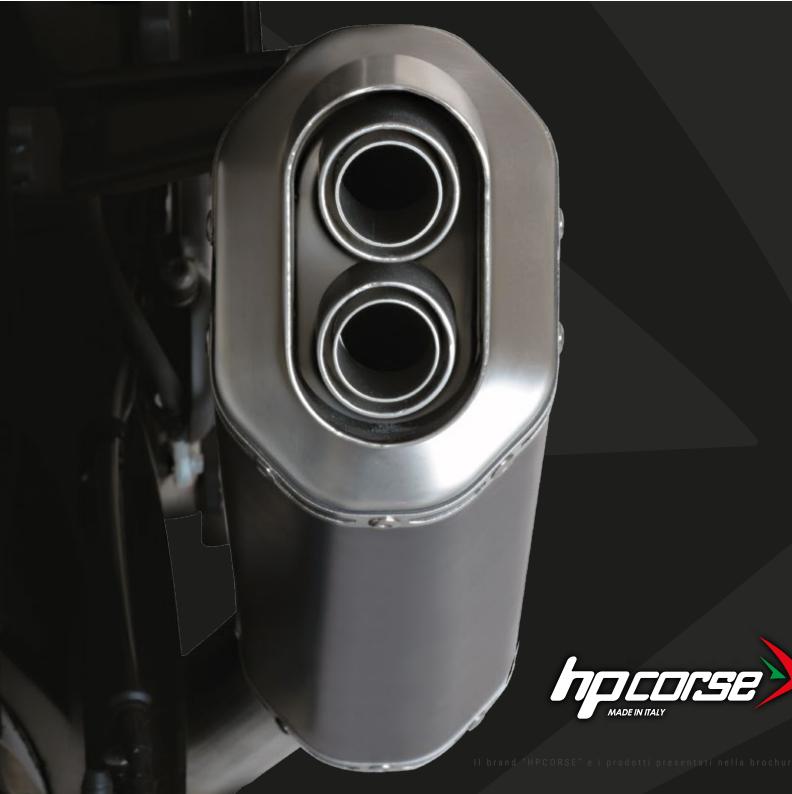

4-TRACK has the laser-engraved logo, a silencer body available in three different materials (Titanium, Satin Steel, Black Steel), which, whatever the choice, will always be lighter than the original "GS" exhausts. The back is octagonal shaped with a hydroformed spout without welds. Euro 4 approved, 4-TRACK has a length of 400 mm.