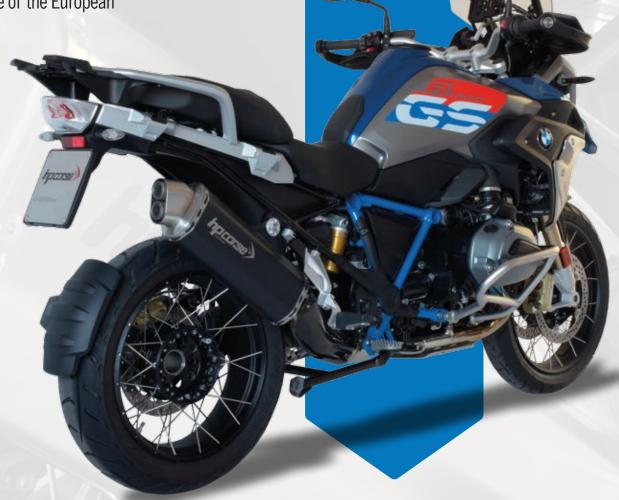

## 4-TRACK STAINLESS

Silencer 4-TRACK STAINLESS (with carbon-fiber cover) + link pipe slip-on for original collectors BMW GS. Homologated in compiance of Directive and Rule of the European Parliament (UE) nr. 134/2014 and 2016/1824 G.

Code: **BMW4T1022S-AB** BMW R 1200 GS Code: **BMW4T1025S-AB** BMW R 1250 GS