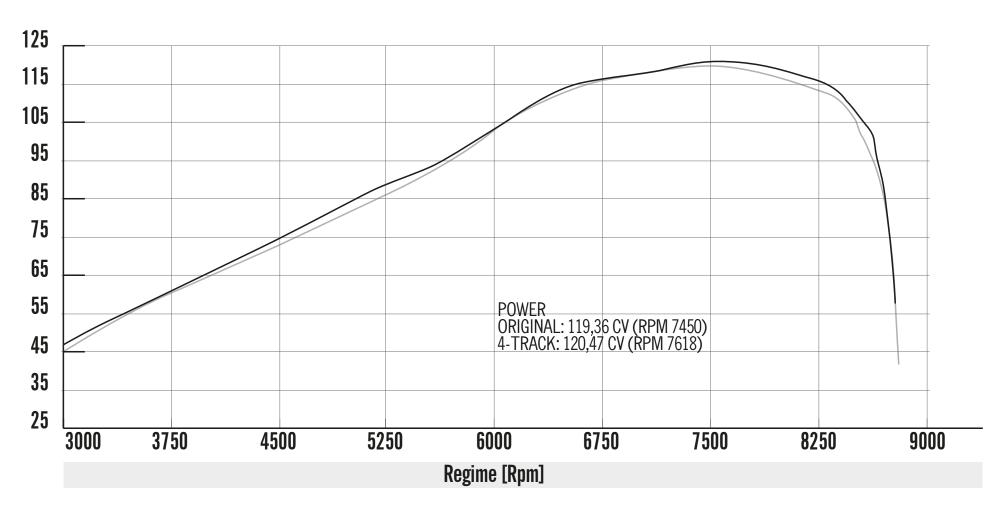

## POWER [CV]

WEIGHT - 20 % - 30%

Original BMW: 4,9 kg. 4-TRACK STAINLESS: 3,920 kg. 4-TRACK TITANIUM: 3,470 kg.

Power + 1%

Original BMW: 119,36 CV 4-TRACK: 120,47 CV

SOUND + 3%

Original: 91,5 dB at 3875 rpm 4-TRACK: 94,8 dB at 3875 rpm