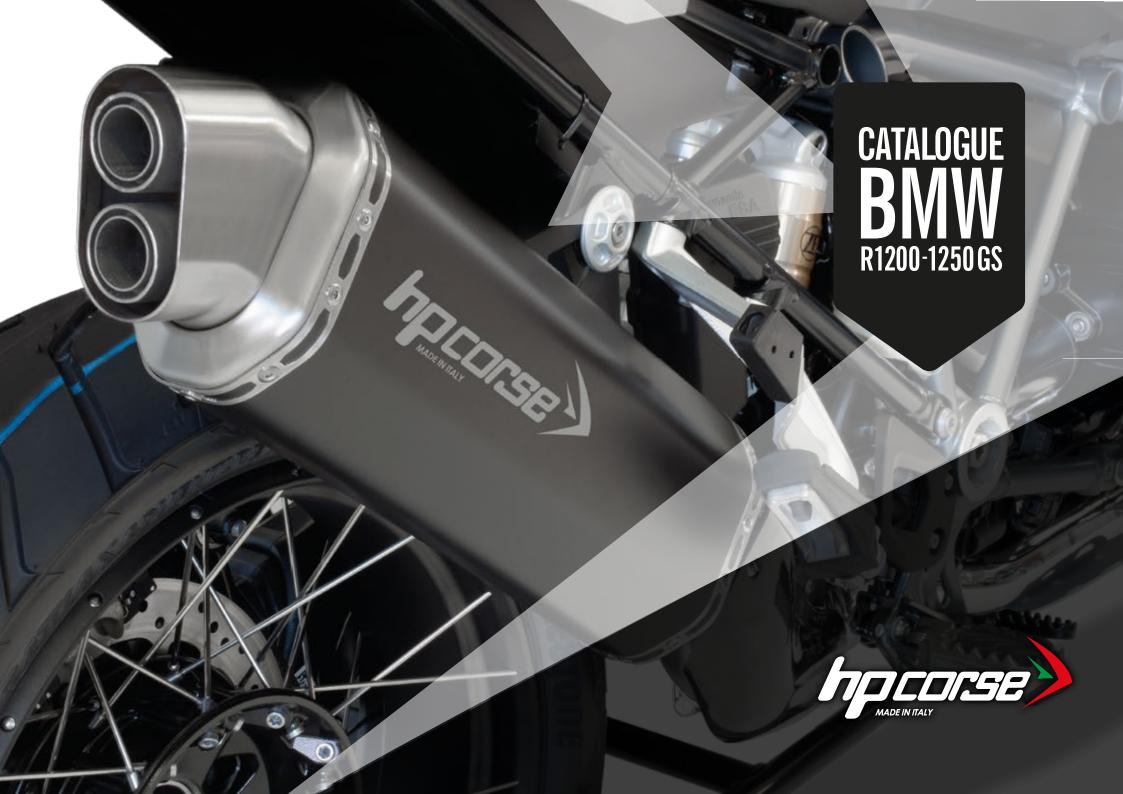

#### CLASS AND ELEGANCE PURE AND ESSENTIAL LINES

Just like the BMW 1200 GS, the new 4-TRACK by HP CORSE loves the adventure fully embodying the desire of evasion and the purest motorcycling spirit. Tested at the bench and in the most demanding situations, 4-TRACK guarantees reliability and gives the BMW 1200 GS slimmer rear lines that improve driveability while the powerful twin-cylinder gains in particular in the low and mid-range.

4-TRACK has the laser-engraved logo, a silencer body available in three different materials (Titanium, Satin Steel, Black Steel), which, whatever the choice, will always be lighter than the original "GS" exhausts. The back is octagonal shaped with a hydroformed spout without welds. Euro 4 approved, 4-TRACK has a length of 400 mm.

# CATALOGUE BMW R1200-1250GS