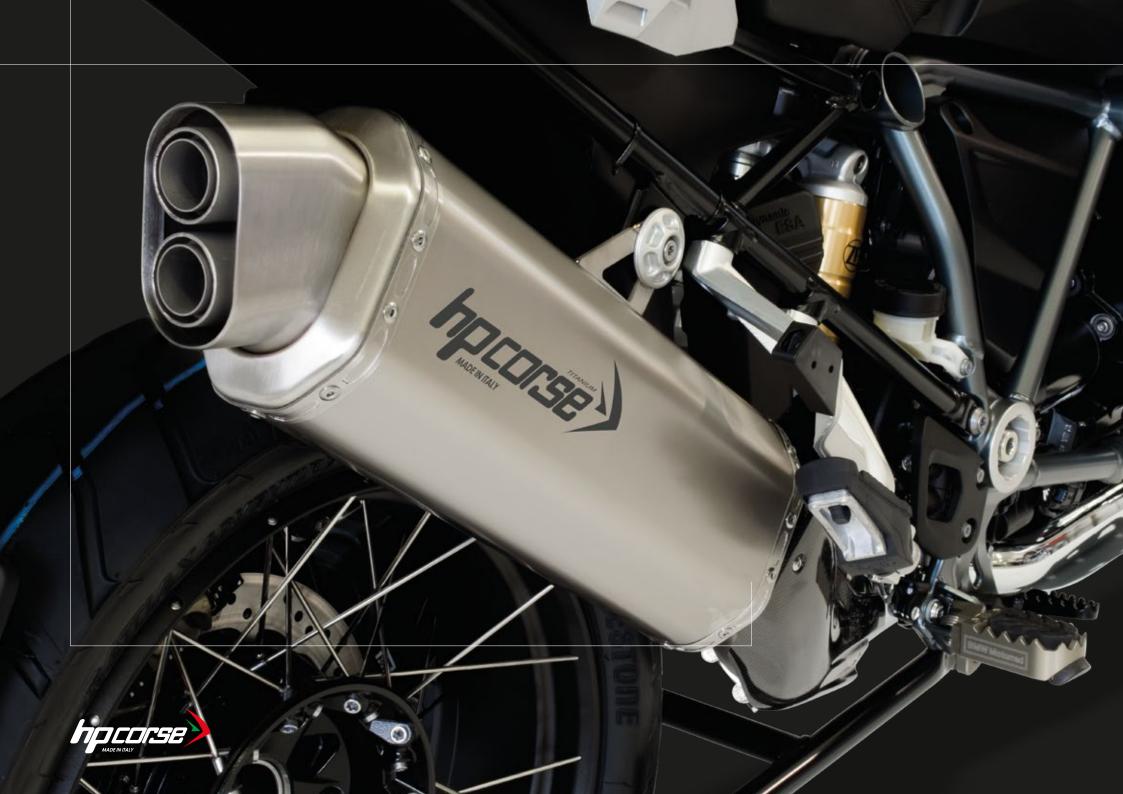

4-TRACK has the laser-engraved logo, a silencer body available in three different materials (Titanium, Satin Steel, Black Steel), which, whatever the choice, will always be lighter than the original "GS" exhausts. The back is octagonal shaped with a hydroformed spout without welds. Euro 4 approved, 4-TRACK has a length of 400 mm.

## 4-TRACK STAINLESS

Silencer 4-TRACK STAINLESS (with carbon-fiber cover) + link pipe slip-on for original collectors BMW GS. Homologated in compiance of Directive and Rule of the European Parliament (UE) nr. 134/2014 and 2016/1824 G.

### 4-TRACK TITANIUM

Silencer 4-TRACK TITANIUM
(with carbon-fiber cover) +link pipe slip-on for original collectors BMW GS.
Homologated in compiance of Directive and Rule of the European
Parliament (UE) nr. 134/2014 and 2016/1824 G.