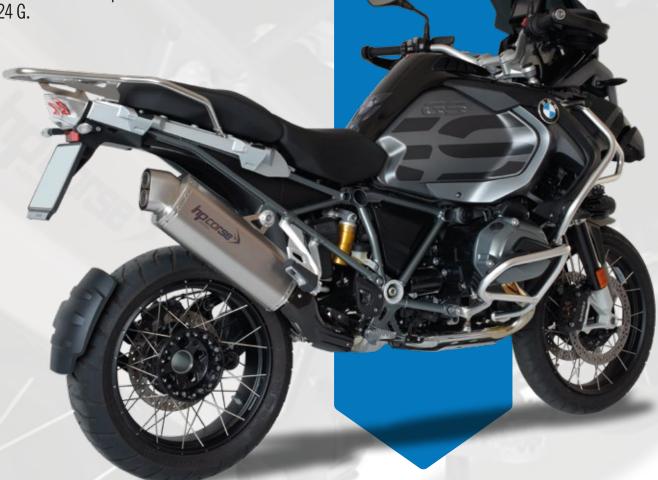

#### CLASS AND ELEGANCE PURE AND ESSENTIAL LINES

Just like the BMW 1200 GS, the new 4-TRACK by HP CORSE loves the adventure fully embodying the desire of evasion and the purest motorcycling spirit. Tested at the bench and in the most demanding situations, 4-TRACK guarantees reliability and gives the BMW 1200 GS slimmer rear lines that improve driveability while the powerful twin-cylinder gains in particular in the low and mid-range.

4-TRACK has the laser-engraved logo, a silencer body available in three different materials (Titanium, Satin Steel, Black Steel), which, whatever the choice, will always be lighter than the original "GS" exhausts. The back is octagonal shaped with a hydroformed spout without welds. Euro 4 approved, 4-TRACK has a length of 400 mm.