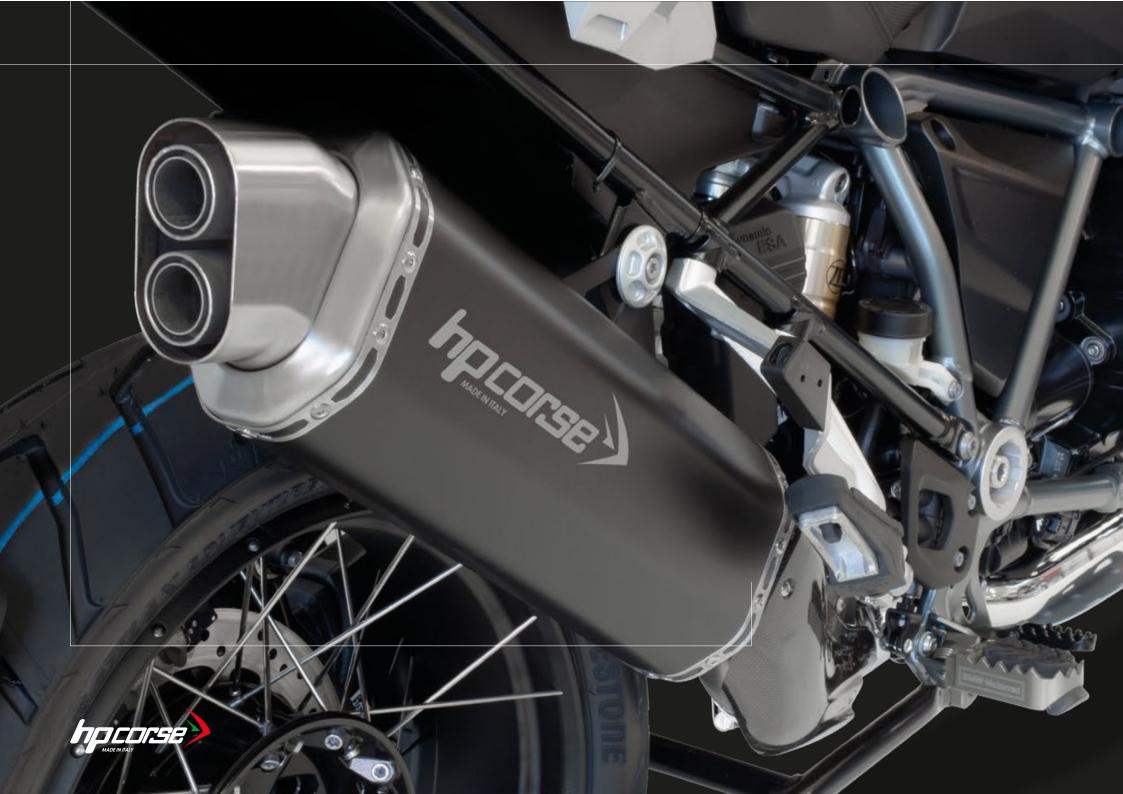

#### CLASS AND ELEGANCE PURE AND ESSENTIAL LINES

Just like the BMW 1200 GS, the new 4-TRACK by HP CORSE loves the adventure fully embodying the desire of evasion and the purest motorcycling spirit. Tested at the bench and in the most demanding situations, 4-TRACK guarantees reliability and gives the BMW 1200 GS slimmer rear lines that improve driveability while the powerful twin-cylinder gains in particular in the low and mid-range.

4-TRACK has the laser-engraved logo, a silencer body available in three different materials (Titanium, Satin Steel, Black Steel), which, whatever the choice, will always be lighter than the original "GS" exhausts. The back is octagonal shaped with a hydroformed spout without welds. Euro 4 approved, 4-TRACK has a length of 400 mm.