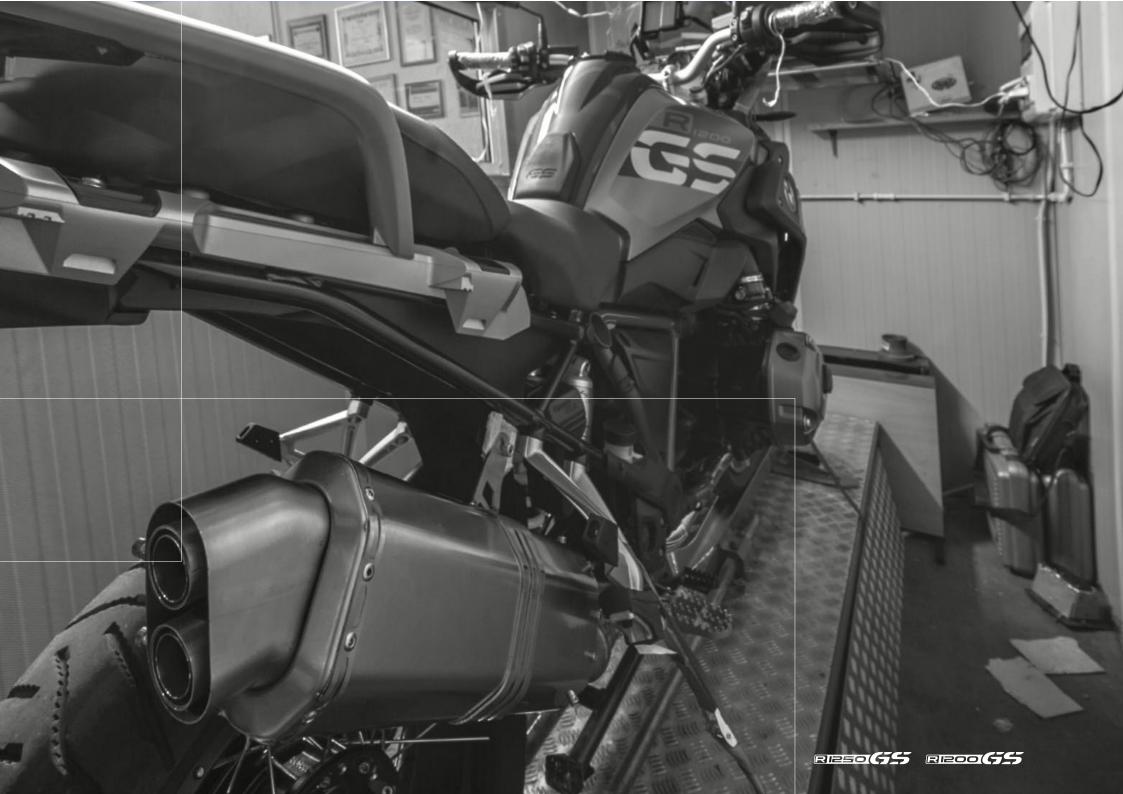

#### CLASS AND ELEGANCE PURE AND ESSENTIAL LINES

Just like the BMW 1200 GS, the new 4-TRACK by HP CORSE loves the adventure fully embodying the desire of evasion and the purest motorcycling spirit. Tested at the bench and in the most demanding situations, 4-TRACK guarantees reliability and gives the BMW 1200 GS slimmer rear lines that improve driveability while the powerful twin-cylinder gains in particular in the low and mid-range.

4-TRACK has the laser-engraved logo, a silencer body available in three different materials (Titanium, Satin Steel, Black Steel), which, whatever the choice, will always be lighter than the original "GS" exhausts. The back is octagonal shaped with a hydroformed spout without welds. Euro 4 approved, 4-TRACK has a length of 400 mm.