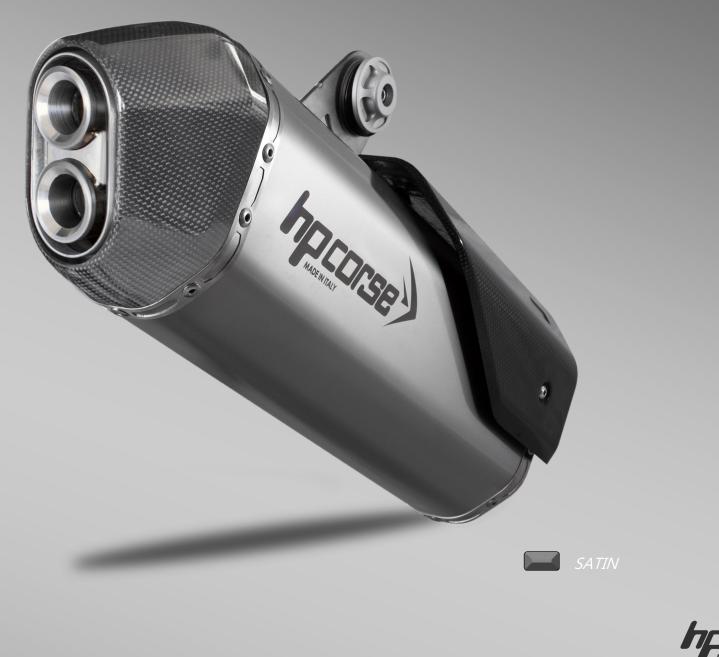

most demanding situations, **4-TRACK** and **SPS CARBON** gaurantee reliability and gives the AfricaTwin a slimmer rear profile that improves its dynamic performance while also the engine gains in particular at low and medium regimes. **4-TRACK** and **SPS CARBON** are light, have an octagonal shape bottom, a hydroformed end-cap without welding or carbon fiber and a laser engraved HP CORSE logo. Available in tre different materials: Titanium, Satin Steel and Black Steel .

100 90 80 70 60 50 40 30 3000 3750 5250 6000 6750 7500 4500 8250 \_\_\_\_Kg∖ WEIGHT POWER SOUND POWER Original: kg. 4,8 Original: dB 93 at 3750 rpm Original: CV 92,98 stainless: kg. 3,850 **DBK**: dB 95 4-TRACK/SPS CARBON: CV 93,71 titanium: kg. 3,400 **NO DBK** db 99





4-TRACK R APPROVED EURO 4

• LASER LOGO













### HP CORSE s.r.l.

C.F. P.I. 02668231208 **Administrative headquarters and offices** Via Romitino 11-2, 40055 Castenaso (BOLOGNA)

www.hpcorse.com info@hpcorse.com commerciale@hpcorse.com Tel. +39 0432 822 200 Fax +39 0432 822 231

#### By Steelform s.r.l.

C.F. P.I. 01698860309 **Registered office** Via Max Piccini, 16-33061 RIVIGNANO-TEOR (UD) **Administrative headquarters and offices** Via Udine, 60-33061 RIVIGNANO-TEOR (UD)



Il brand "HPCORSE" e i prodotti presentati nella brochure sono di HPCORSE (tutti i diritti sono riservati)