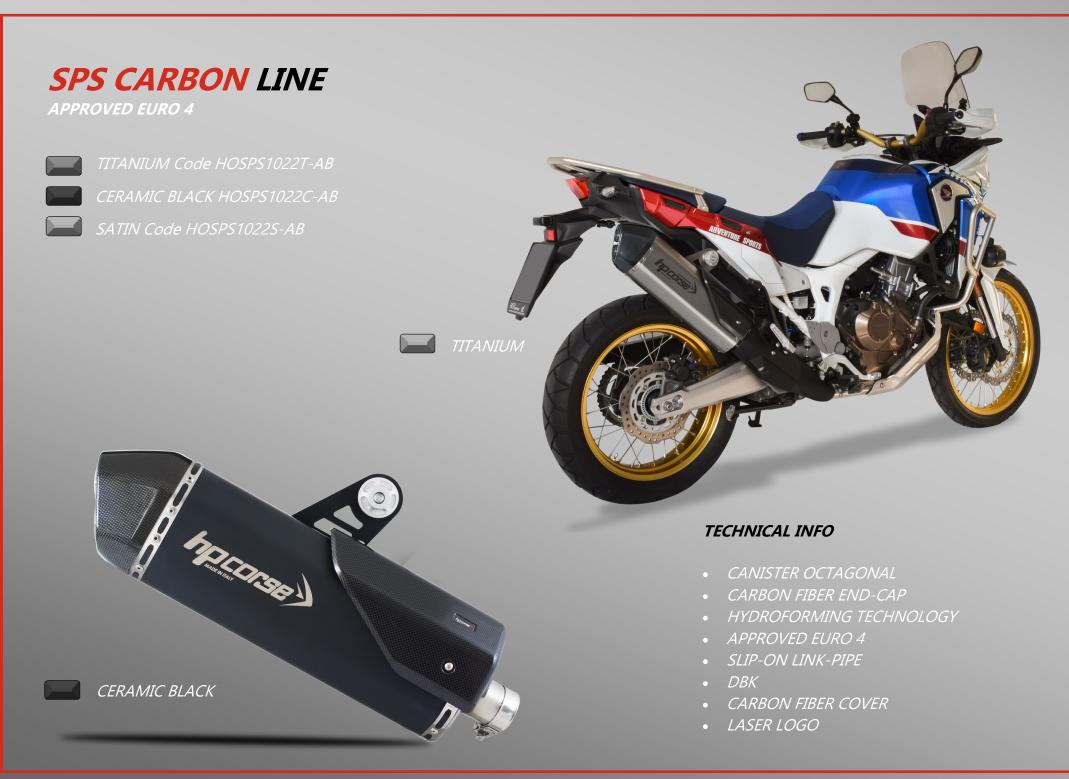

he most demanding situations, **4-TRACK** and **SPS CARBON** gaurantee reliability and gives the AfricaTwin a slimmer rear profile that improves its dynamic performance while also the engine gains in particular at low and medium regimes. **4-TRACK** and **SPS CARBON** are light, have an octagonal shape bottom, a hydroformed end-cap without welding or carbon fiber and a laser engraved HP CORSE logo. Available in tre different materials: Titanium, Satin Steel and Black Steel .

100 90 80 70 60 50 40 30 3000 3750 5250 6000 6750 7500 4500 8250 \_\_\_\_Kg∖ WEIGHT POWER SOUND POWER Original: kg. 4,8 Original: dB 93 at 3750 rpm Original: CV 92,98 stainless: kg. 3,850 **DBK**: dB 95 4-TRACK/SPS CARBON: CV 93,71 titanium: kg. 3,400 **NO DBK** db 99





4-TRACK R APPROVED EURO 4

• LASER LOGO













### HP CORSE s.r.l.

C.F. P.I. 02668231208 **Administrative headquarters and offices** Via Romitino 11-2, 40055 Castenaso (BOLOGNA)

www.hpcorse.com info@hpcorse.com commerciale@hpcorse.com Tel. +39 0432 822 200 Fax +39 0432 822 231

#### By Steelform s.r.l.

C.F. P.I. 01698860309 **Registered office** Via Max Piccini, 16-33061 RIVIGNANO-TEOR (UD) **Administrative headquarters and offices** Via Udine, 60-33061 RIVIGNANO-TEOR (UD)



Il brand "HPCORSE" e i prodotti presentati nella brochure sono di HPCORSE (tutti i diritti sono riservati)