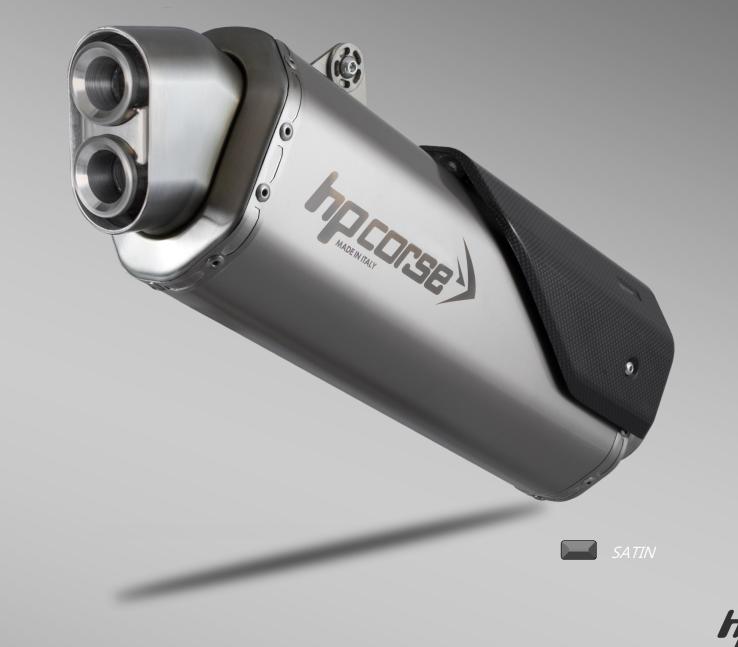

in the most demanding situations, **4-TRACK** and **SPS CARBON** gaurantee reliability and gives the AfricaTwin a slimmer rear profile that improves its dynamic performance while also the engine gains in particular at low and medium regimes. **4-TRACK** and **SPS CARBON** are light, have an octagonal shape bottom, a hydroformed end-cap without welding or carbon fiber and a laser engraved HP CORSE logo. Available in tre different materials: Titanium, Satin Steel and Black Steel .

100 90 80 70 60 50 40 30 3000 3750 5250 6000 6750 7500 4500 8250 \_\_\_\_Kg∖ WEIGHT POWER SOUND POWER Original: kg. 4,8 Original: dB 93 at 3750 rpm Original: CV 92,98 stainless: kg. 3,850 **DBK**: dB 95 4-TRACK/SPS CARBON: CV 93,71 titanium: kg. 3,400 **NO DBK** db 99





4-TRACK R APPROVED EURO 4

• LASER LOGO













### HP CORSE s.r.l.

C.F. P.I. 02668231208 **Administrative headquarters and offices** Via Romitino 11-2, 40055 Castenaso (BOLOGNA)

www.hpcorse.com info@hpcorse.com commerciale@hpcorse.com Tel. +39 0432 822 200 Fax +39 0432 822 231

#### By Steelform s.r.l.

C.F. P.I. 01698860309 **Registered office** Via Max Piccini, 16-33061 RIVIGNANO-TEOR (UD) **Administrative headquarters and offices** Via Udine, 60-33061 RIVIGNANO-TEOR (UD)



Il brand "HPCORSE" e i prodotti presentati nella brochure sono di HPCORSE (tutti i diritti sono riservati)