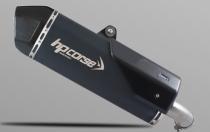

1

CATALOGUE HONDA AFRICA TWIN

4-TRACK R TITANIUM APPROVED EURO 4





4-TRACK R CERAMIC BLACK



4-TRACK R SATIN





SPS CARBON TITANIUM APPROVED EURO 4





SPS CARBON CERAMIC BLACK APPROVED EURO 4



SPS CARBON SATIN APPROVED EURO 4



4-TRACK R LINE

### 4-TRACK R LINE



## SPS CARBON LINE



# **PURITY OF DESIGN**

AFRICA TWIN is back and, as to the first version 30 years ago that dominated the "Dakar", it is ready to challenge the most difficult off roads as well as to the ordinary roads in total safety. A motorbike with an adventurous spirit to which HP CORSE has dedicated its latest creations, the **4-TRACK** and **SPS CARBON** exhausts, born in the folds of the "Motor Valley" where quality and design meet and work can transform passion into absolutely special artworks. **4-TRACK** and **SPS CARBON** Exhausts loves the thrill of the great spaces and the streets that are lost beyond the horizon. Tested for more than over a year at the