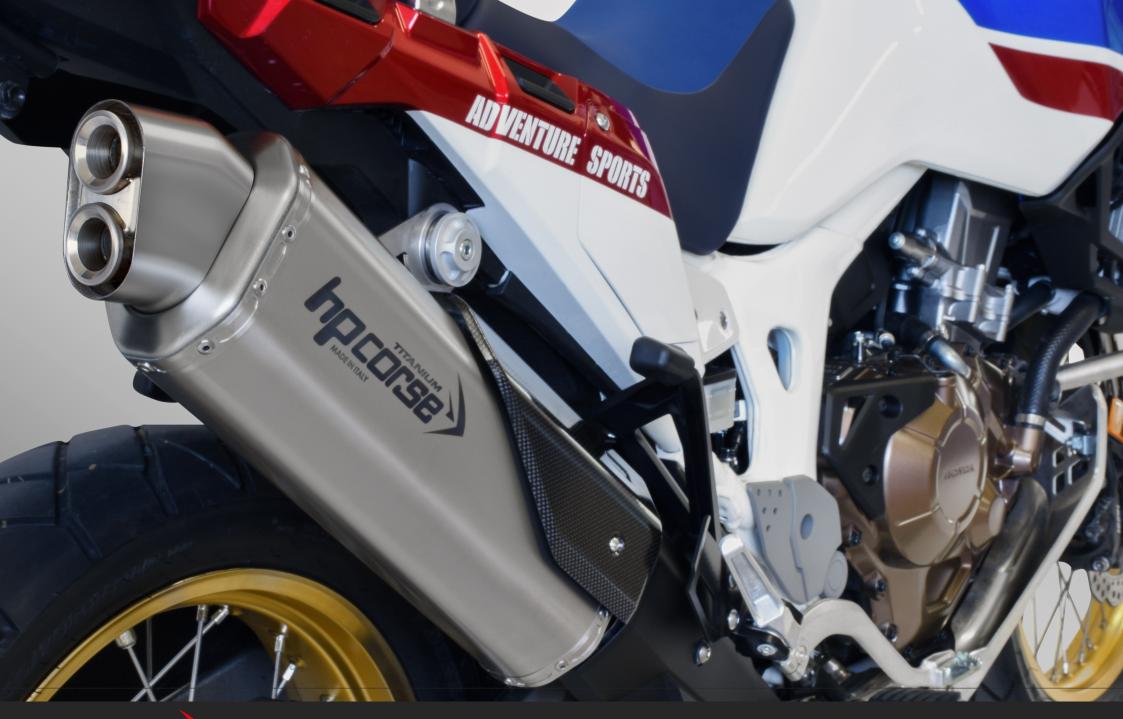

# **PURITY OF DESIGN**

AFRICA TWIN is back and, as to the first version 30 years ago that dominated the "Dakar", it is ready to challenge the most difficult off roads as well as to the ordinary roads in total safety. A motorbike with an adventurous spirit to which HP CORSE has dedicated its latest creations, the **4-TRACK** and **SPS CARBON** exhausts, born in the folds of the "Motor Valley" where quality and design meet and work can transform passion into absolutely special artworks. **4-TRACK** and **SPS CARBON** Exhausts loves the thrill of the great spaces and the streets that are lost beyond the horizon. Tested for more than over a year at the dydo test and in the most demanding situations, **4-TRACK** and **SPS CARBON** gaurantee reliability and gives the AfricaTwin a slimmer rear profile that improves its dynamic performance while also the engine gains in particular at low and medium regimes. **4-TRACK** and **SPS CARBON** are light, have an octagonal shape bottom, a hydroformed end-cap without welding or carbon fiber and a laser engraved HP CORSE logo. Available in tre different materials: Titanium, Satin Steel and Black Steel .

4-TRACK R APPROVED EURO 4

• LASER LOGO