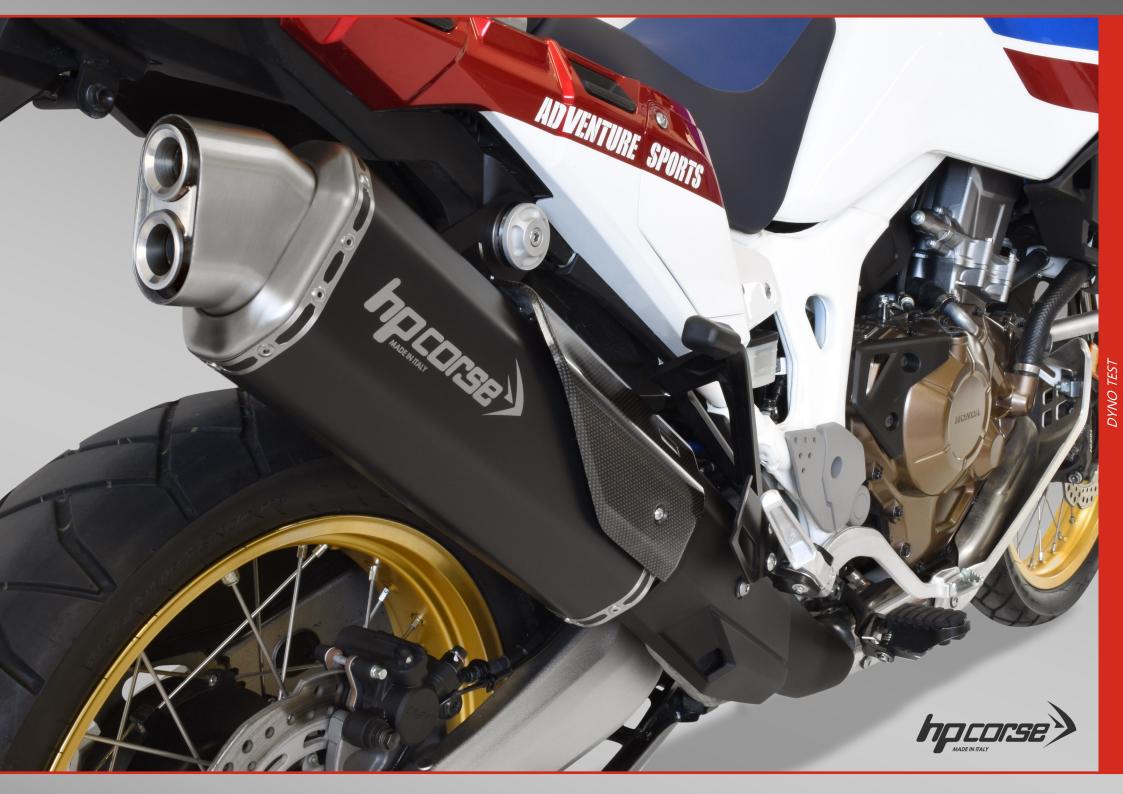

# **PURITY OF DESIGN**

AFRICA TWIN is back and, as to the first version 30 years ago that dominated the "Dakar", it is ready to challenge the most difficult off roads as well as to the ordinary roads in total safety. A motorbike with an adventurous spirit to which HP CORSE has dedicated its latest creations, the **4-TRACK** and **SPS CARBON** exhausts, born in the folds of the "Motor Valley" where quality and design meet and work can transform passion into absolutely special artworks. **4-TRACK** and **SPS CARBON** Exhausts loves the thrill of the great spaces and the streets that are lost beyond the horizon. Tested for more than over a year at the dydo test and in the most demanding situations, **4-TRACK** and **SPS CARBON** gaurantee reliability and gives the AfricaTwin a slimmer rear profile that improves its dynamic performance while also the engine gains in particular at low and medium regimes. **4-TRACK** and **SPS CARBON** are light, have an octagonal shape bottom, a hydroformed end-cap without welding or carbon fiber and a laser engraved HP CORSE logo. Available in tre different materials: Titanium, Satin Steel and Black Steel .