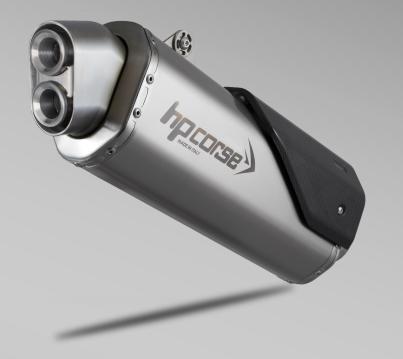

1

CATALOGUE HONDA AFRICA TWIN

4-TRACK R TITANIUM APPROVED EURO 4





4-TRACK R CERAMIC BLACK



4-TRACK R SATIN





SPS CARBON TITANIUM APPROVED EURO 4





SPS CARBON CERAMIC BLACK APPROVED EURO 4



SPS CARBON SATIN APPROVED EURO 4



4-TRACK R LINE

### 4-TRACK R LINE



## SPS CARBON LINE



# **PURITY OF DESIGN**

AFRICA TWIN is back and, as to the first version 30 years ago that dominated the "Dakar", it is ready to challenge the most difficult off roads as well as to the ordinary roads in total safety. A motorbike with an adventurous spirit to which HP CORSE has dedicated its latest creations, the **4-TRACK** and **SPS CARBON** exhausts, born in the folds of the "Motor Valley" where quality and design meet and work can transform passion into absolutely special artworks. **4-TRACK** and **SPS CARBON** Exhausts loves the thrill of the great spaces and the streets that are lost beyond the horizon. Tested for more than over a year at the dydo test and in the most demanding situations, **4-TRACK** and **SPS CARBON** gaurantee reliability and gives the Afr