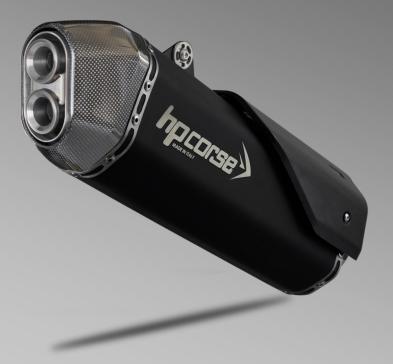

1

CATALOGUE HONDA AFRICA TWIN

4-TRACK R TITANIUM APPROVED EURO 4





4-TRACK R CERAMIC BLACK



4-TRACK R SATIN





SPS CARBON TITANIUM APPROVED EURO 4





SPS CARBON CERAMIC BLACK APPROVED EURO 4



SPS CARBON SATIN APPROVED EURO 4



4-TRACK R LINE

### 4-TRACK R LINE



## SPS CARBON LINE



# **PURITY OF DESIGN**

AFRICA TWIN is back and, as to the first version 30 years ago that dominated the "Dakar", it is ready to challenge the most difficult off roads as well as to the ordinary roads in total safety. A motorbike with an adventurous spirit to which HP CORSE has dedicated its latest creations, the **4-TRACK** and **SPS CARBON** exhausts, born in the folds of the "Motor Valley" where quality and design meet and work can transform passion into absolutely special artworks. **4-TRACK** and **SPS CARBON** Exhausts loves the thrill of the great spaces and the streets that are lost beyond the horizon. Tested for more than over a year at the dydo test and in the most demanding situations, **4-TRACK** and **SPS CARBON** gaurantee reliability and gives the AfricaTwin a slimmer rear