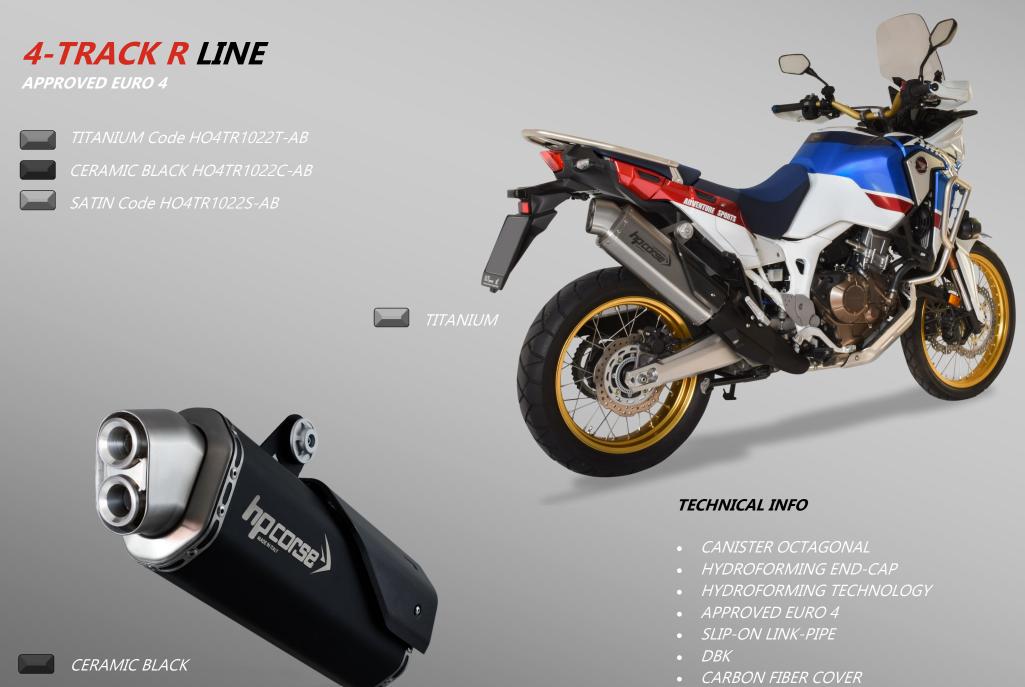

more than over a year at the dydo test and in the most demanding situations, **4-TRACK** and **SPS CARBON** gaurantee reliability and gives the AfricaTwin a slimmer rear profile that improves its dynamic performance while also the engine gains in particular at low and medium regimes. **4-TRACK** and **SPS CARBON** are light, have an octagonal shape bottom, a hydroformed end-cap without welding or carbon fiber and a laser engraved HP CORSE logo. Available in tre different materials: Titanium, Satin Steel and Black Steel .

100 90 80 70 60 50 40 30 3000 3750 5250 6000 6750 7500 4500 8250 \_\_\_\_Kg∖ WEIGHT POWER SOUND POWER Original: kg. 4,8 Original: dB 93 at 3750 rpm Original: CV 92,98 stainless: kg. 3,850 **DBK**: dB 95 4-TRACK/SPS CARBON: CV 93,71 titanium: kg. 3,400 **NO DBK** db 99





4-TRACK R APPROVED EURO 4

• LASER LOGO













### HP CORSE s.r.l.

C.F. P.I. 02668231208 **Administrative headquarters and offices** Via Romitino 11-2, 40055 Castenaso (BOLOGNA)

www.hpcorse.com info@hpcorse.com commerciale@hpcorse.com Tel. +39 0432 822 200 Fax +39 0432 822 231

#### By Steelform s.r.l.

C.F. P.I. 01698860309 **Registered office** Via Max Piccini, 16-33061 RIVIGNANO-TEOR (UD) **Administrative headquarters and offices** Via Udine, 60-33061 RIVIGNANO-TEOR (UD)



Il brand "HPCORSE" e i prodotti presentati nella brochure sono di HPCORSE (tutti i diritti sono riservati)