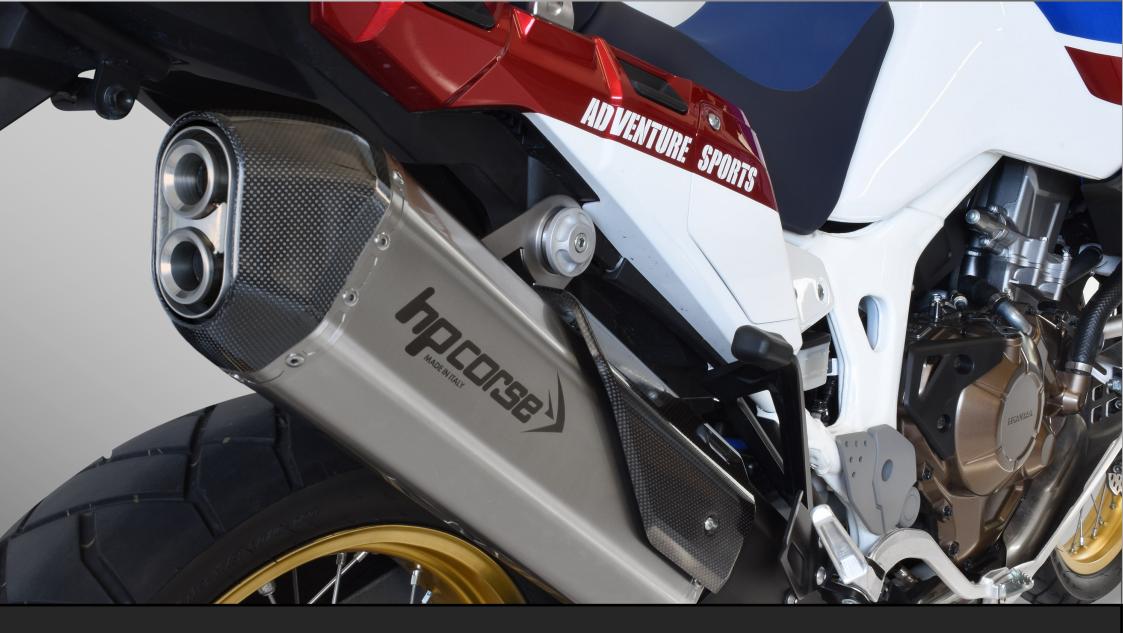

1

CATALOGUE HONDA AFRICA TWIN

4-TRACK R TITANIUM APPROVED EURO 4

4-TRACK R CERAMIC BLACK

4-TRACK R SATIN

SPS CARBON TITANIUM APPROVED EURO 4

SPS CARBON CERAMIC BLACK APPROVED EURO 4

SPS CARBON SATIN APPROVED EURO 4

# **PURITY OF DESIGN**

AFRICA TWIN is back and, as to the first version 30 years ago that dominated the "Dakar", it is ready to challenge the most difficult off roads as well as to the ordinary roads in total safety. A motorbike with an adventurous spirit to which HP CORSE has dedicated its latest creations, the **4-TRACK** and **SPS CARBON** exhausts, born in the folds of the "Motor Valley" where quality and design meet and work can transform passion into absolutely special artworks. **4-TRACK** and **SPS CARBON** Exhausts loves the thrill of the great spaces and the streets that are lost beyond the horizon. Tested for more than over a year at the dydo test and in the most demanding situations, **4-TRACK** and **SPS CARBON** gaurantee reliability and gives the AfricaTwin a slimmer rear profile that improves its dynamic performance while also the engine gains in particular at low and medium regimes. **4-TRACK** and **SPS CARBON** are light, have an octagonal shape bottom, a hydroformed end-cap without welding or carbon fiber and a laser engraved HP CORSE logo. Available in tre different materials: Titanium, Satin Steel and Black Steel .