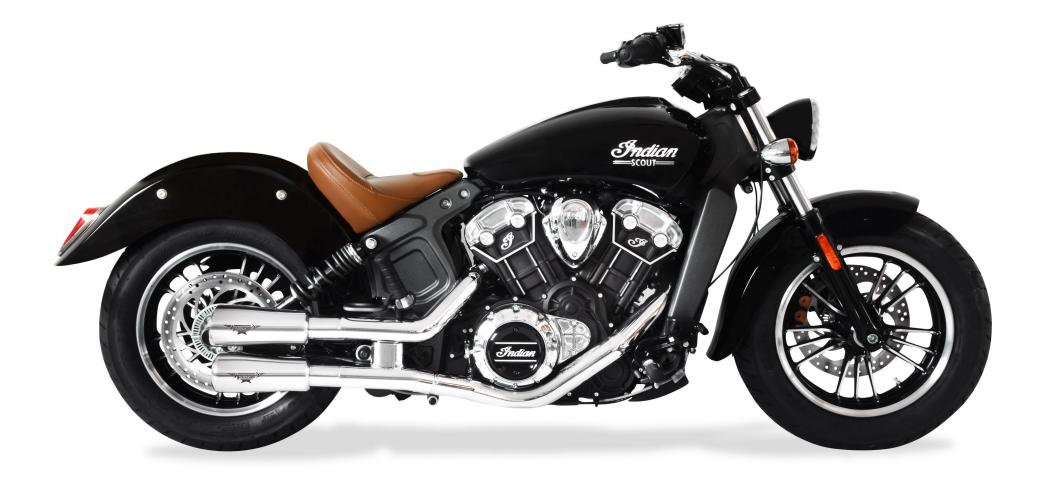

The epic still continues today and the INDIAN® motorcycles are the expression of one of the most enduring American Myths.

For the SCOUT®/BOBBER, a cruiser that allows space only to particular chromed parts of the cylinder, which is surely one of the best performers of the American frontier, we have realized different exhausts:

-The **HYDROFORM**, always offered in double overlapping version, beautiful and unique, is capable with its forms to meet like no other the lines of the SCOUT® made in USA.

For each of these products, the laser-engraved logo.

## HYDROFORM MUFFLERS

ceramic black

## HYDROFORM MUFFLERS (ONLY FOR RACE PARTS)

HYDROFORM BLACK Code XINDHY1001B-AAB (only for race parts)