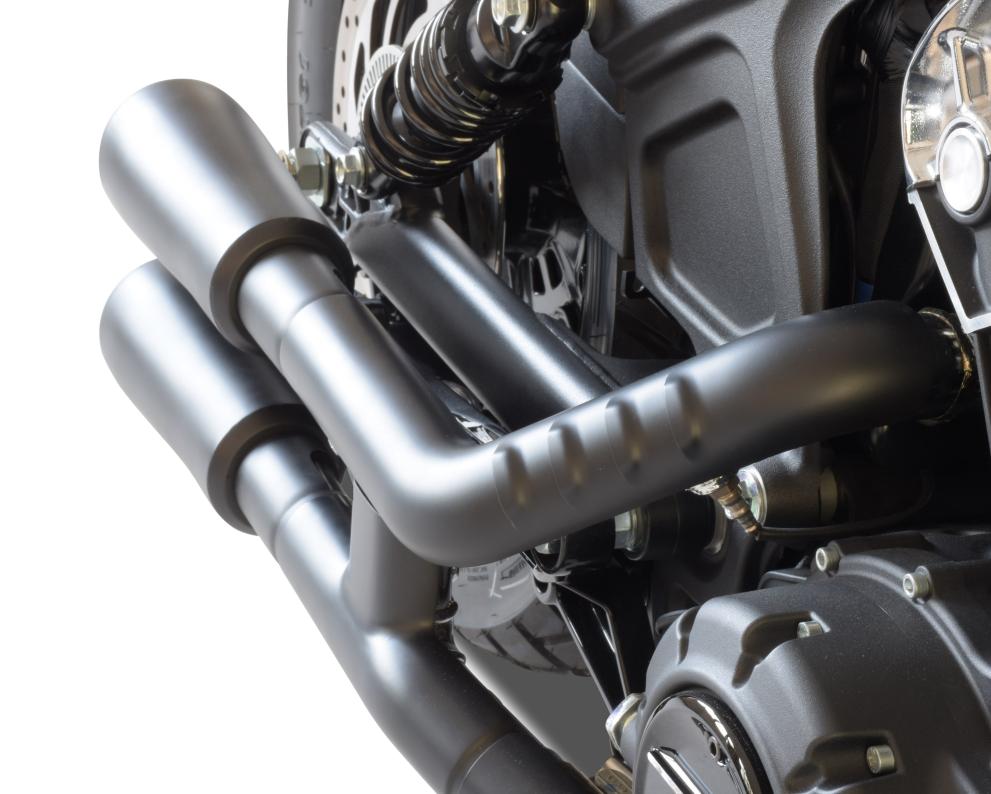

-The **HYDROFORM**, always offered in double overlapping version, beautiful and unique, is capable with its forms to meet like no other the lines of the SCOUT® made in USA.

For each of these products, the laser-engraved logo.

## HYDROFORM MUFFLERS

ceramic black

## HYDROFORM MUFFLERS (ONLY FOR RACE PARTS)

HYDROFORM BLACK Code XINDHY1001B-AAB (only for race parts)