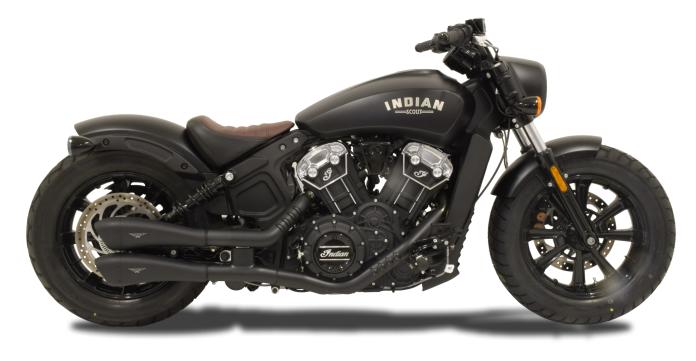

-The **HYDROFORM**, always offered in double overlapping version, beautiful and unique, is capable with its forms to meet like no other the lines of the SCOUT® made in USA.

For each of these products, the laser-engraved logo.

## HYDROFORM MUFFLERS

ceramic black

## HYDROFORM MUFFLERS (ONLY FOR RACE PARTS)

HYDROFORM BLACK Code XINDHY1001B-AAB (only for race parts)