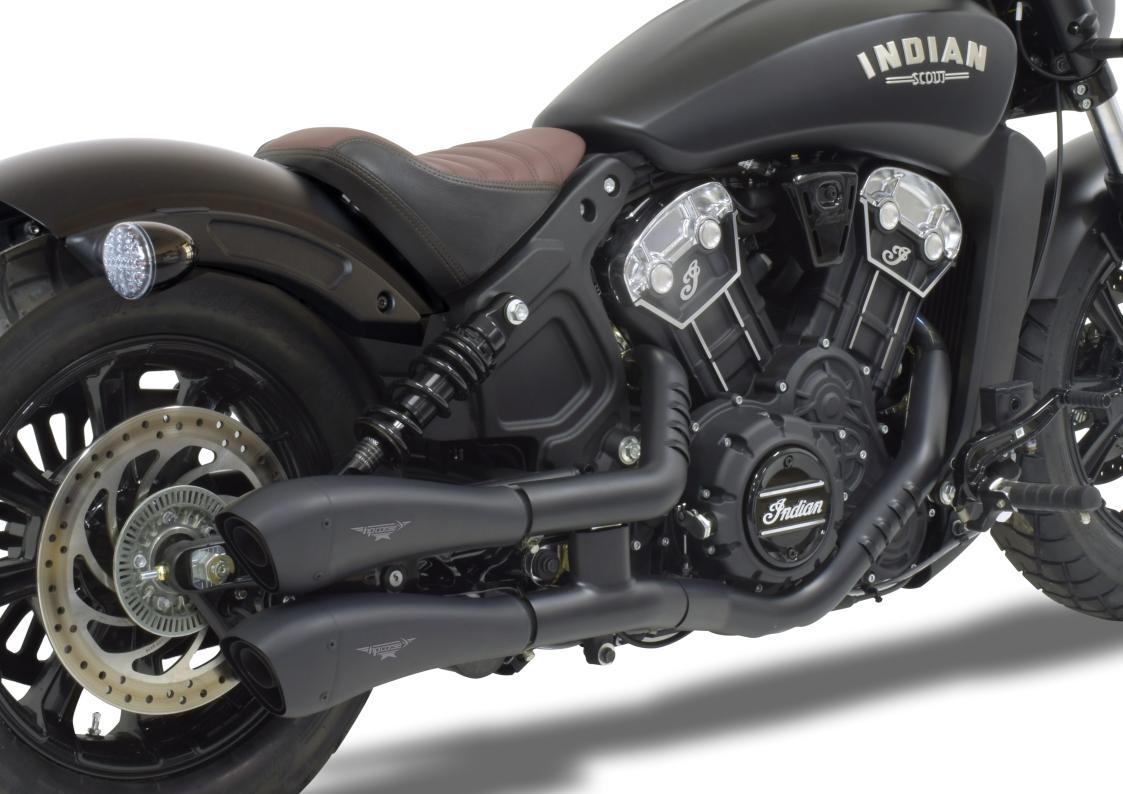

-The **V-2** presented in absolute preview on this bike and proposed in the double version in color black. Clean lines, without rivets.

Fully reinterpreted the backside by giving SCOUT® an absolutely original character.

The engine, with both models of exhaust exalts all the regimes while the sound (a very important and indispensable feature for those who choose this type of bike) takes on a tone that is still deep and exciting right from the first start.

### V-2 MUFFLERS ceramic black/polished