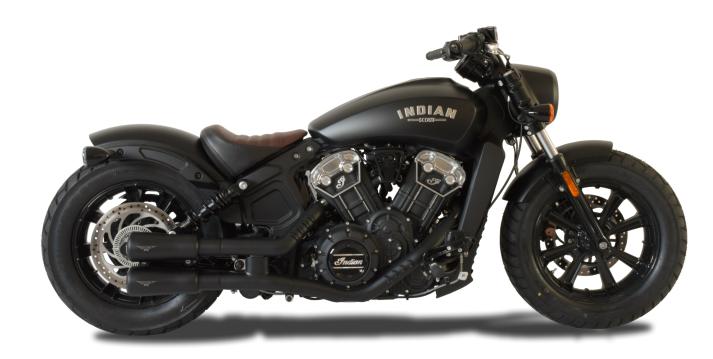

-The **V-2** presented in absolute preview on this bike and proposed in the double version in color black. Clean lines, without rivets.

Fully reinterpreted the backside by giving SCOUT® an absolutely original character.

### V-2 MUFFLERS ceramic black/polished

# V-2 MUFFLERS (ONLY FOR RACE PARTS)

V-2 BLACK Code XINDV21001BG-AAB (only for race parts)