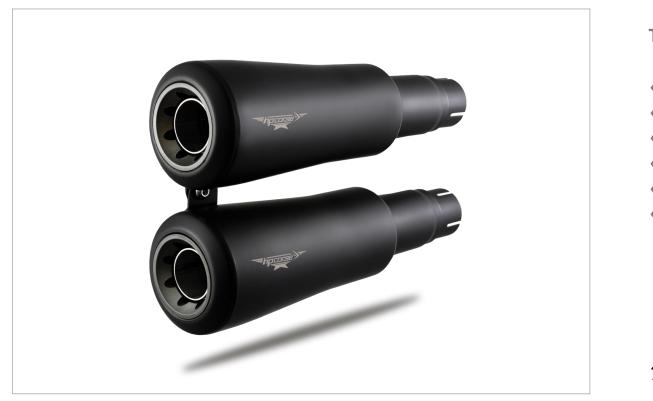

-The **V-2** presented in absolute preview on this bike and proposed in the double version in color black. Clean lines, without rivets.

Fully reinterpreted the backside by giving SCOUT® an absolutely original character.

### V-2 MUFFLERS ceramic black/polished

# V-2 MUFFLERS (ONLY FOR RACE PARTS)

V-2 BLACK Code XINDV21001BG-AAB (only for race parts)

#### **TECHNICAL INFO**

- V2 MUFFLERS
- ONLY FOR RACE PARTS
- 2 INTO 2 LINK PIPE
- DB KILLER REMOVABLE
- CERAMIC BLACK/POLISHED
- LASER LOGO

V-2 POLISHED Code XINDV21001PG-AAB (only for race parts)