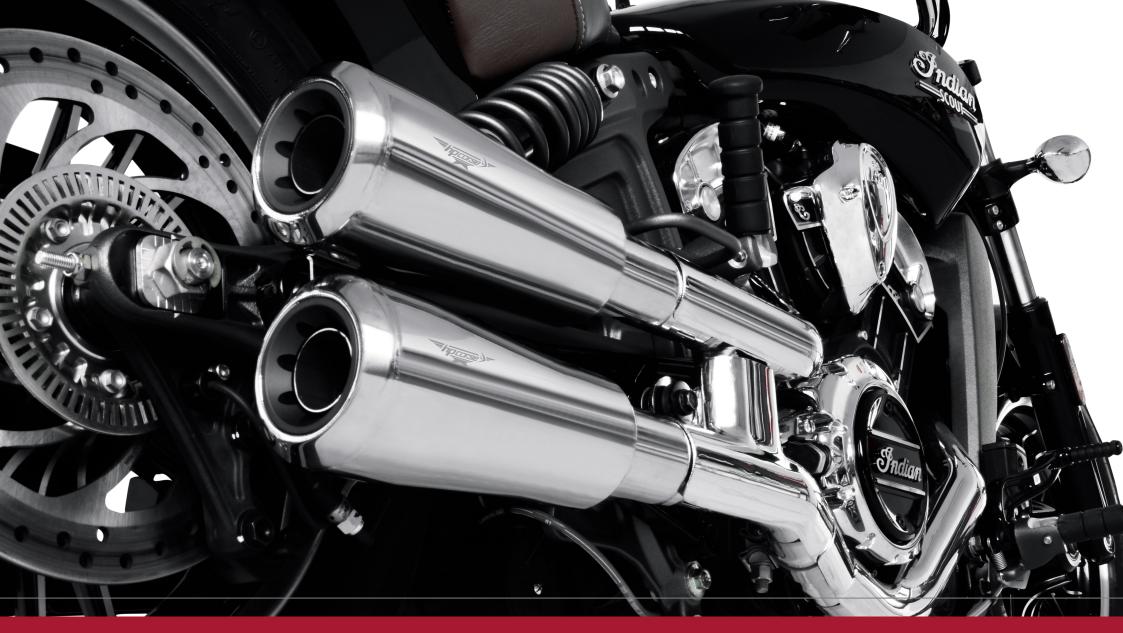

-The **HYDROFORM**, always offered in double overlapping version, beautiful and unique, is capable with its forms to meet like no other the lines of the SCOUT® made in USA.

For each of these products, the laser-engraved logo.

The engine, with both models of exhaust exalts all the regimes while the sound (a very important and indispensable feature for those who choose this type of bike) takes on a tone that is still deep and exciting right from the first start.

## HYDROFORM MUFFLERS

ceramic black