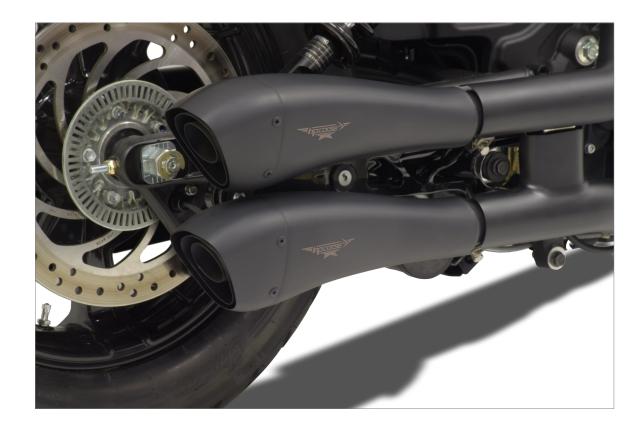

-The **HYDROFORM**, always offered in double overlapping version, beautiful and unique, is capable with its forms to meet like no other the lines of the SCOUT® made in USA.

For each of these products, the laser-engraved logo.

## HYDROFORM MUFFLERS

ceramic black

## HYDROFORM MUFFLERS (ONLY FOR RACE PARTS)

HYDROFORM BLACK Code XINDHY1001B-AAB (only for race parts)