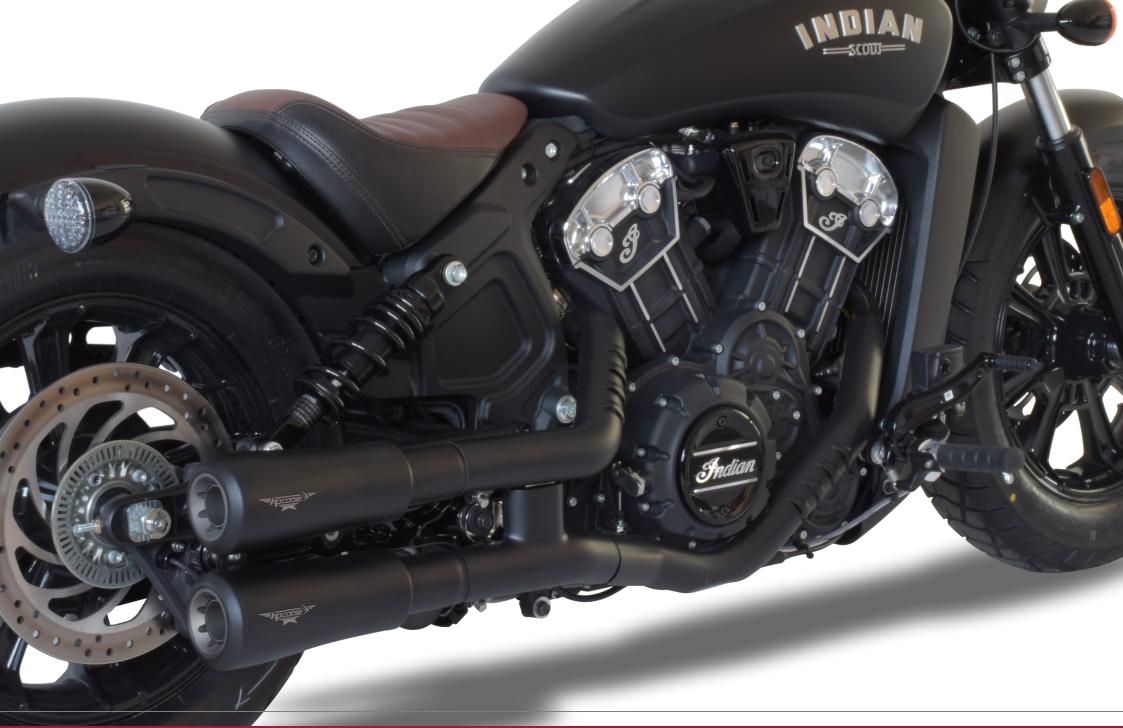

-The **V-2** presented in absolute preview on this bike and proposed in the double version in color black. Clean lines, without rivets.

Fully reinterpreted the backside by giving SCOUT® an absolutely original character.

-The **HYDROFORM**, always offered in double overlapping version, beautiful and unique, is capable with its forms to meet like no other the lines of the SCOUT® made in USA.

For each of these products, the laser-engraved logo.

The engine, with both models of exhaust exalts all the regimes while the sound (a very important and indispensable feature for those who choose this type of bike) takes on a tone that is still deep and exciting right from the first start.