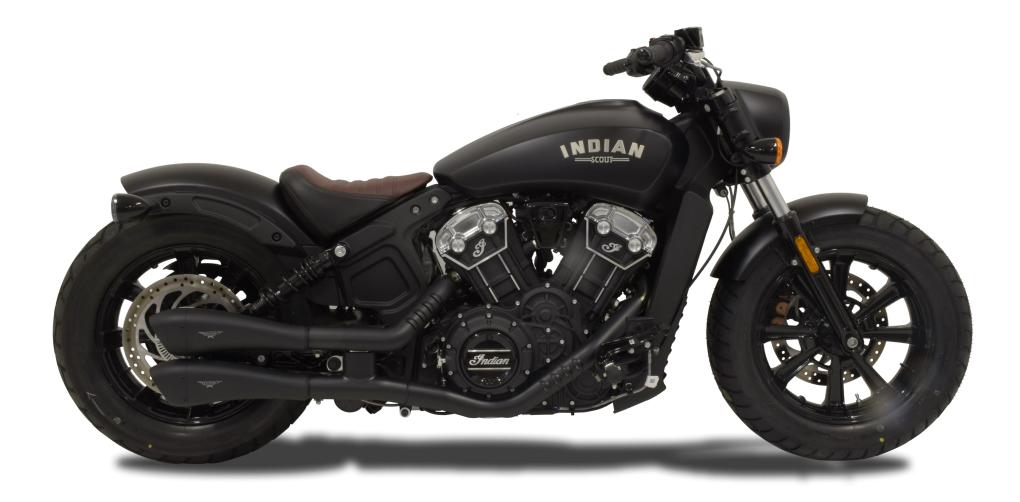

-The **V-2** presented in absolute preview on this bike and proposed in the double version in color black. Clean lines, without rivets.

Fully reinterpreted the backside by giving SCOUT® an absolutely original character.

The engine, with both models of exhaust exalts all the regimes while the sound (a very important and indispensable feature for those who choose this type of bike) takes on a tone that is still deep and exciting right from the first start.

### V-2 MUFFLERS ceramic black/polished